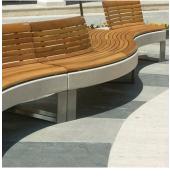

## **Diamante Bench**

The Diamante Seat is available in four versions. The empty and the full version are both manufactured from 10mm steel, galvanised and powder coated. The flower box version is created from 2.5mm thick galvanised and painted steel sheet. The version with an armrest is made in 10mm thick stainless steel or galvanised and painted plate. All the surfaces may be added to each other either lengthways or widthways and can be equipped with different kinds of supports and seats. The linear surfaces can be supplied, as an alternative, with a stainless steel or painted tubular steel backrest, fastened with brass screws and stainless steel bolts. The wood used is given two coats of UV resistant water-based varnishes. Available in various designs. Please contact us for further information.

## **Specification:**

Materials: Galvanised and powder coated steel. Stainless steel. Timber. Stone