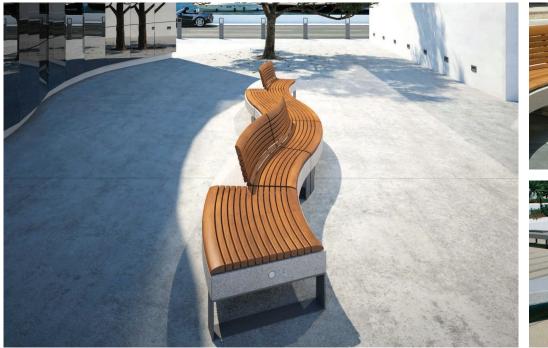

## **Diamante Bench**

The Diamante Seat is available in four versions. The empty and the full version are both manufactured from 10mm steel, galvanised and powder coated. The flower box version is created from 2.5mm thick galvanised and painted steel sheet. The version with an armrest is made in 10mm thick stainless steel or galvanised and painted plate. All the surfaces may be added to each other either lengthways or widthways and can be equipped with different kinds of supports and seats. The linear surfaces can be supplied, as an alternative, with a stainless steel or painted tubular steel backrest, fastened with brass screws and stainless steel bolts. The wood used is given two coats of UV resistant water-based varnishes. Available in various designs. Please contact us for further information.

## **Specification:**

Materials: Galvanised and powder coated steel. Stainless steel. Timber. Stone