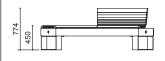

ower box version is created from 2.5mm thick galvanised and painted steel sheet. The version with an armrest is made in 10mm thick stainless steel or galvanised and painted plate. All the surfaces may be added to each other either lengthways or widthways and can be equipped with different kinds of supports and seats. The linear surfaces can be supplied, as an alternative, with a stainless steel or painted tubular steel backrest, fastened with brass screws and stainless steel bolts. The wood used is given two coats of UV resistant water-based varnishes. Available in various designs. Please contact us for further information.

## **Specification:**

Materials: Galvanised and powder coated steel. Stainless steel. Timber. Stone

## Dimensions

Height: 450 / 774mm Width: 2100mm Depth: 750mm









716