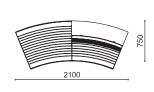

er box version is created from 2.5mm thick galvanised and painted steel sheet. The version with an armrest is made in 10mm thick stainless steel or galvanised and painted plate. All the surfaces may be added to each other either lengthways or widthways and can be equipped with different kinds of supports and seats. The linear surfaces can be supplied, as an alternative, with a stainless steel or painted tubular steel backrest, fastened with brass screws and stainless steel bolts. The wood used is given two coats of UV resistant water-based varnishes. Available in various designs. Please contact us for further information.

## **Specification:**

Materials: Galvanised and powder coated steel. Stainless steel. Timber. Stone

## Dimensions

Height: 450 / 774mm Width: 2100mm Depth: 750mm









716