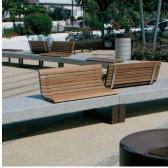

## **Diamante Bench**

The Diamante Seat is available in four versions. The empty and the full version are both manufactured from 10mm steel, galvanised and powder coated. The flower box version is created from 2.5mm thick galvanised and painted steel sheet. The version with an armrest is made in 10mm thick stainless steel or galvanised and painted plate. All the surfaces may be added to each other either lengthways or widthways and can be equipped with different kinds of supports and seats. The linear surfaces can be supplied, as an alternative, with a stainless steel or painted tubular steel backrest, fastened with brass screws and stainless steel bolts. The wood used is given two coats of UV resistant water-based varnishes. Available in various designs. Please contact us for further information.

## **Specification:**

Materials: Galvanised and powder coated steel. Stainless steel. Timber. Stone