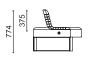

flower box version is created from 2.5mm thick galvanised and painted steel sheet. The version with an armrest is made in 10mm thick stainless steel or galvanised and painted plate. All the surfaces may be added to each other either lengthways or widthways and can be equipped with different kinds of supports and seats. The linear surfaces can be supplied, as an alternative, with a stainless steel or painted tubular steel backrest, fastened with brass screws and stainless steel bolts. The wood used is given two coats of UV resistant water-based varnishes. Available in various designs. Please contact us for further information.

## **Specification:**

Materials: Galvanised and powder coated steel. Stainless steel. Timber. Stone

## Dimensions

Height: 450 / 774mm Width: 2100mm Depth: 750mm









716