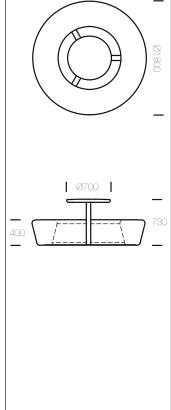

for schools, playgrounds and other urban recreational spaces.

The material is suitable for recycling.

### **Specification:**

#### Materials:

Seat / Top - Rotation moulded polyethylene Frame - hot-dip galvanized steel

#### Fixing:

Table may be fixed via 3 different methods:

Free-standing single unit:

LOOP Bench and LOOP Table combined into a single unit connected by a 3-legged frame; can be filled with sand/water or can be mounted on the ground using brackets.

In-ground mounting: LOOP Bench and LOOP Table as 2 separate units. Loop Table Ø80mm hot galvanized tubing buried to 300mm sub surface.

Surface mounting c/w flange:

LOOP bench and LOOP Table as 2 separate units. Loop Table for bracket-mounting onto solid surfaces.

# **Dimensions** Dia: 1800mm H: Table 730mm H: Seat 400mm