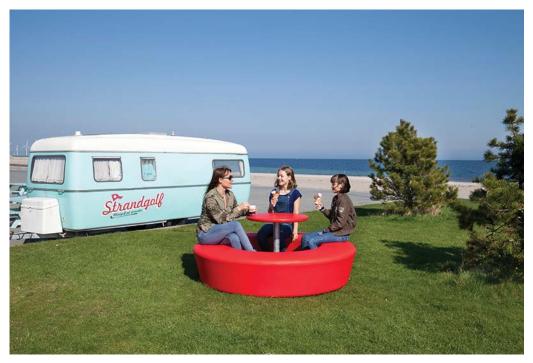

## **Loop Table**

Loop Table adds a new set of functions to the Loop Bench, creating a small, colourful bench and-table set. Ideal for schools, playgrounds and other urban recreational spaces.

The material is suitable for recycling.

#### Fixing:

Table may be fixed via 3 different methods:

Free-standing single unit:

LOOP Bench and LOOP Table combined into a single unit connected by a 3-legged frame; can be filled with sand/water or can be mounted on the ground using brackets.