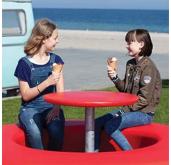

## **Loop Table**

Loop Table adds a new set of functions to the Loop Bench, creating a small, colourful bench and-table set. Ideal for schools, playgrounds and other urban recreational spaces.

The material is suitable for recycling.

#### Fixing:

Table may be fixed via 3 different methods:

Free-standing single unit:

LOOP Bench and LOOP Table combined into a single unit connected by a 3-legged frame; can be filled with sand/water or can be mounted on the ground using brackets.