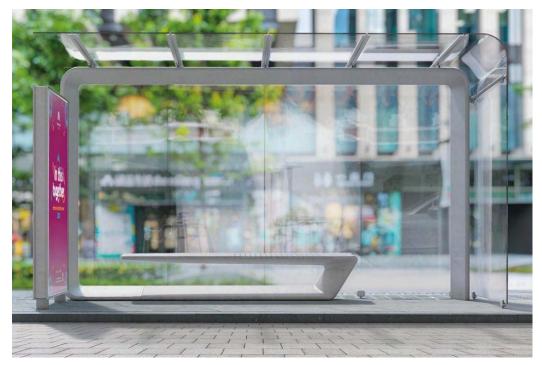

## **Rio Shelter**

Collection of shelters composed of a load-bearing structure composed by an aluminium profile with an internal steel core and cast aluminium joints. In the upper part, the structure has a system of steel profiles that support a roof in coupled and tempered glass sheets and in the lower part an extension in HPC (High Perfomance Concrete) that serves as a cantilevered seat. The shelter is equipped with an autonomous side wall, composed of a steel frame with an integrated display board. Two versions are available, one of which has a side glass wall, with the same curvature of the roof.

## **Materials**

HPC (High Performance Concrete), powder coated alumium, powder coated steel

## **Dimensions:**

L: 4025mm / 4060mm

D: 1670mm H: 2430mm

(Technical Drawings available on request)