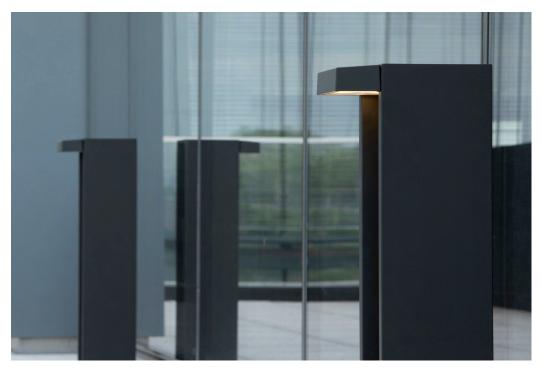

## **Profile Bollard**

Designed in collaboration with award-winning lighting designer Linnaea Tillett and Tillett Lighting Design Associates, the Profile family of lights creates beautiful and intentional light emanating from a refined, minimalist design. Profile bollards can be used to define boundaries and subtly light pathways.

The 914mm-high performance bollard is available with a single- or dual-mounted light and Type 4 distribution. The wayfinding bollard has a grazing light that illuminates the recessed channel of a 622mm- or 914mm-high bollard.

Profile bollards are offered with 2700K, 3000K, 3500K, and 4000K color temperatures, standard output, and diffused lens. An unlit 610mm- or 914mm-high perimeter bollard is also available. Profile bollards are surface-mounted and are available in a full color palette and finished with proprietary Pangard II® HAPS, VOC, and lead-free polyester powdercoat.