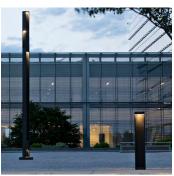

## **Profile Bollard**

Designed in collaboration with award-winning lighting designer Linnaea Tillett and Tillett Lighting Design Associates, the Profile family of lights creates beautiful and intentional light emanating from a refined, minimalist design. Profile bollards can be used to define boundaries and subtly light pathways.

The 914mm-high performance bollard is available with a single- or dual-mounted light and Type 4 distribution. The wayfinding bollard has a grazing light that illuminates the recessed channel of a 622mm- or 914mm-high bollard.