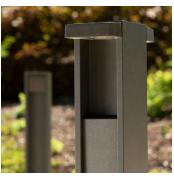

## **Profile Bollard**

Designed in collaboration with award-winning lighting designer Linnaea Tillett and Tillett Lighting Design Associates, the Profile family of lights creates beautiful and intentional light emanating from a refined, minimalist design. Profile bollards can be used to define boundaries and subtly light pathways.

The 914mm-high performance bollard is available with a single- or dual-mounted light and Type 4 distribution. The wayfinding bollard has a grazing light that illuminates the recessed channel of a 622mm- or 914mm-high bollard.

Profile bollards are offered with 2700K, 3000K, 3500K, and 4000K color temperatures, standard output, and diffused lens. An unlit 610mm- or 914mm-high perimeter bollard is also available. Profile bollards are surface-mounted and are available in a full color palette and finished with proprietary Pangard II® HAPS, VOC, and lead-free polyester powdercoat.