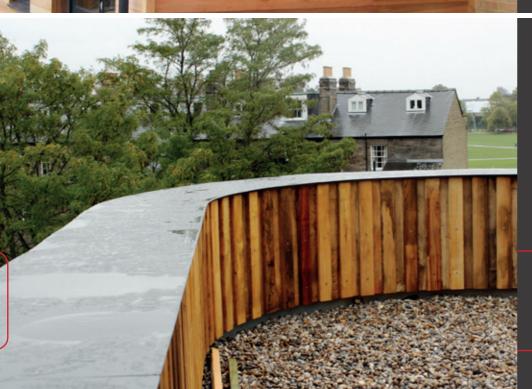

#### PARAPET CAPPING

- Weather resistant barrier protection
- Allows for ventilation
- Fits any wall width
- Can incorporate decorative features

"LOCKMETAL ARE A VERY ORGANISED
OUTFIT, HOLDING PROFOUND KNOWLEDGE
WITHIN THE SECTOR AND PRODUCTS
RELATING TO METAL CLADDING /
RAINWATER SYSTEMS." IS6