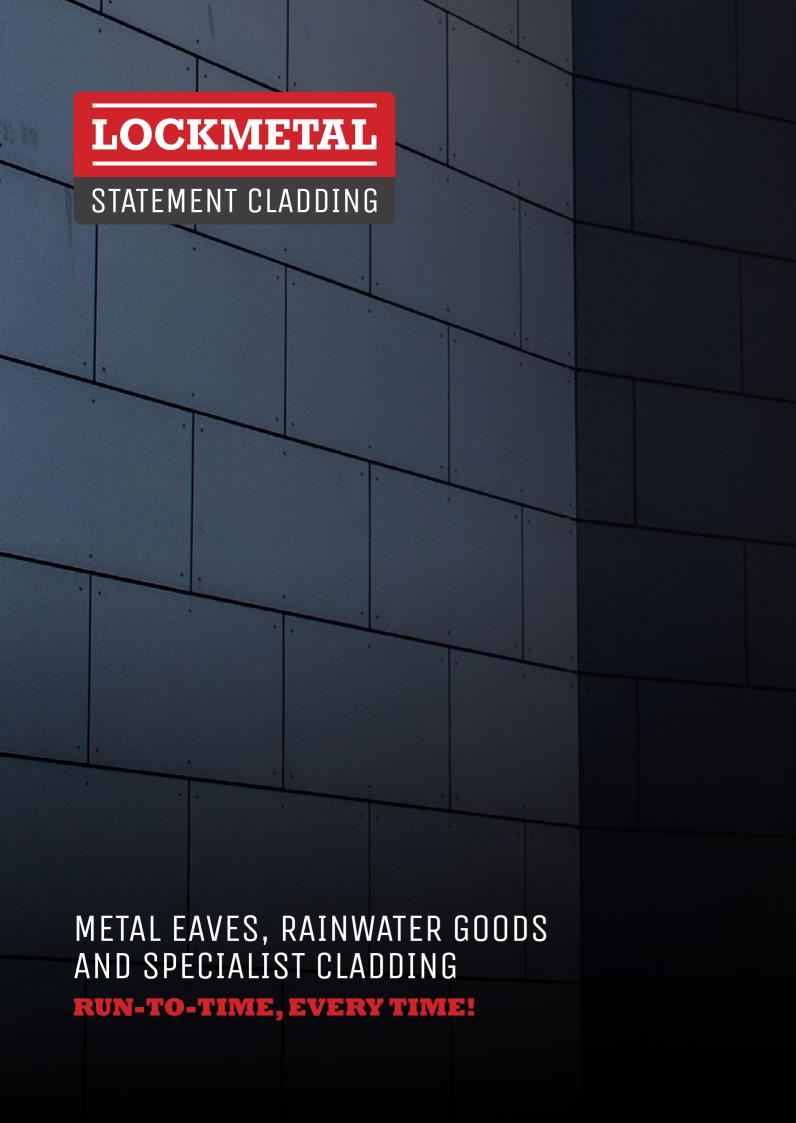

## RAINSCREEN CLADDING

- Pressed aluminium and ACM panels
- Wide range of colours and finishes
- Secret or exposed fittings
- Regular and artwork patterns available

"LOCKMETAL PRODUCED DETAILED DESIGN TO COMPLIMENT THE ARCHITECT'S ASPIRATIONS. THE WORKS WERE INSTALLED TO PROGRAMME AND COMPLETED TO THE CLIENT'S SATISFACTION." SDC