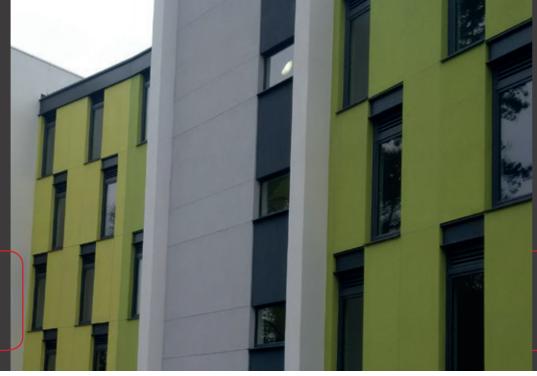

## **FASCIA SOFFIT**

- Wide and adaptable product range
- Suitable for most eaves configurations
- Overcomes building tolerances

"LOCKMETAL OFFER AN EXCELLENT SERVICE.
THEY WERE HELPFUL, PROVIDED THE
GOODS IN GOOD TIME AND TO A VERY HIGH
QUALITY." RUSHMAN HOMES