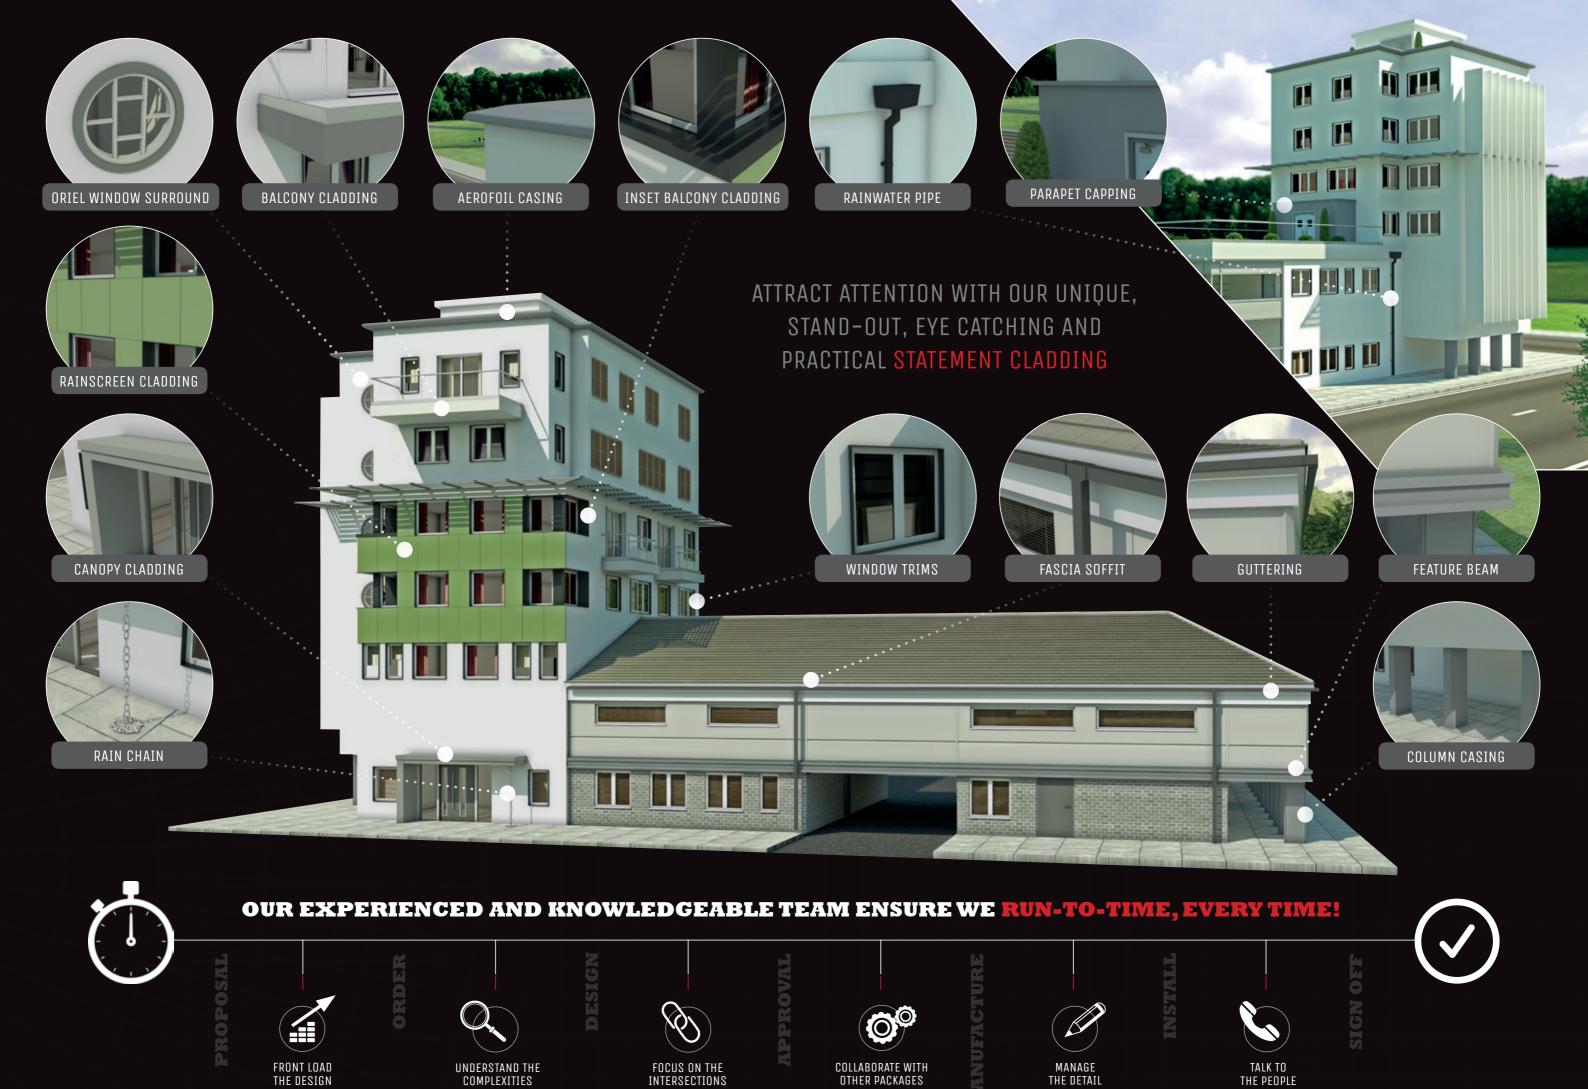

## RAINSCREEN CLADDING

- Pressed aluminium and ACM panels
- Wide range of colours and finishes
- Secret or exposed fittings
- Regular and artwork patterns available

"LOCKMETAL PRODUCED DETAILED DESIGN TO COMPLIMENT THE ARCHITECT'S ASPIRATIONS. THE WORKS WERE INSTALLED TO PROGRAMME AND COMPLETED TO THE CLIENT'S SATISFACTION." SDC

### FEATURE BEAMS

- Clean crisp lines
- Practical detailing
- · Cost effective solutions
- Wide range of colours and finishes

"THE WORKS WERE DESIGNED AND
DELIVERED AS QUOTED: WITHIN PROGRAMME
AND BUDGET, OFFERING UP FRONT
DESIGN ADVICE AND ALTERNATIVE VALUE
ENGINEERING SOLUTIONS." GALLIFORD TRY

## **FASCIA SOFFIT**

- Wide and adaptable product range
- Suitable for most eaves configurations
- Overcomes building tolerances

"LOCKMETAL OFFER AN EXCELLENT SERVICE.
THEY WERE HELPFUL, PROVIDED THE
GOODS IN GOOD TIME AND TO A VERY HIGH
QUALITY." RUSHMAN HOMES

# RAINWATER GOODS

- Ranges to suit traditional, contemporary and commercial buildings
- Wide range of colours and finishes
- Rainwater calculations advice and support

"I WOULD LIKE TO THANK YOU ONCE AGAIN FOR YOUR HELP IN RESCHEDULING THE WORK FOR ME. I'M IMPRESSED WITH THE WORK COMPLETED BY YOUR TEAM, THEY HAVE DONE THE JOB VERY WELL." DURKAN

#### PARAPET CAPPING

- Weather resistant barrier protection
- Allows for ventilation
- Fits any wall width
- Can incorporate decorative features

"LOCKMETAL ARE A VERY ORGANISED
OUTFIT, HOLDING PROFOUND KNOWLEDGE
WITHIN THE SECTOR AND PRODUCTS
RELATING TO METAL CLADDING /
RAINWATER SYSTEMS." IS6

### COLUMN CASING

- Shapes range from circular, semi-circular, square or rectangular
- Non-standard shapes easily incorporated
- · Wide choice of finishes

"ALL WORKS WERE COMPLETED TO A HIGH STANDARD AND THE FINAL ACCOUNT WAS MANAGED AND CLOSED OUT IN A PROFESSIONAL MANNER."

## LOCKMETAL ARE SPECIALIST CONTRACTORS PROVIDING DESIGN, SUPPLY AND INSTALLATION OF QUALITY ALUMINIUM

RAINSCREEN CLADDING, RAINWATER GOODS, EAVES SYSTEMS, FEATURE BEAMS, WINDOW SURROUNDS, COLUMN CASINGS AND CAPPING