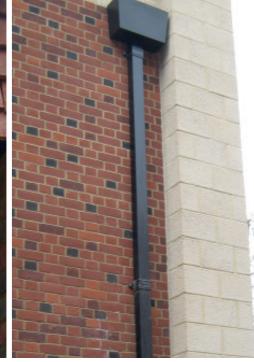

### COLUMN CASING

- Shapes range from circular, semi-circular, square or rectangular
- Non-standard shapes easily incorporated
- · Wide choice of finishes

"ALL WORKS WERE COMPLETED TO A HIGH STANDARD AND THE FINAL ACCOUNT WAS MANAGED AND CLOSED OUT IN A PROFESSIONAL MANNER."