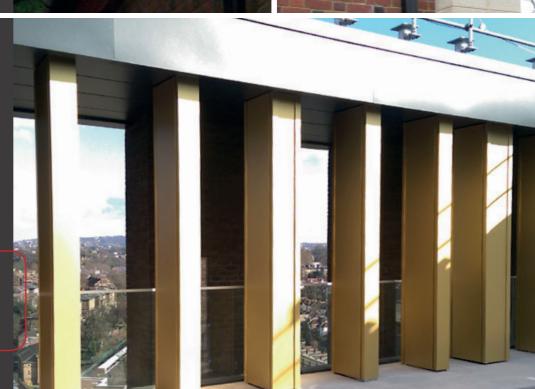

### FEATURE BEAMS

- Clean crisp lines
- Practical detailing
- · Cost effective solutions
- Wide range of colours and finishes

"THE WORKS WERE DESIGNED AND
DELIVERED AS QUOTED: WITHIN PROGRAMME
AND BUDGET, OFFERING UP FRONT
DESIGN ADVICE AND ALTERNATIVE VALUE
ENGINEERING SOLUTIONS." GALLIFORD TRY