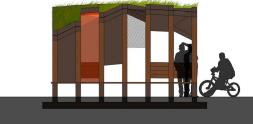

# **Twisted Youth**

This functional modular shelter represents an evolution of Handspring Designs 'Twisting Frame' structure.

A contemporary, modular shelter, the Twisted Youth shelter has various cladding options, all elected to provide weather protection, colour, shade and great visibility.

## Materials and finishes

Constructed from seven 150 x 150mm UK FSC Douglas Fir frames, slotted into a galvanised steel box section base frame. Seating is then provided down each side and at one end.

The structure is clad in various materials to provide weather protection, colour, shade and views. The roof can be galvanised sheet metal, timber, acrylic or topped with a wildflower meadow.

### **Dimensions**

Width 3900mm Depth 4350mm Height 2800mm

Roof material options include:

- Steel
- Timber
- Acrylic (any RAL colour)
- Greenroof / Wildflower