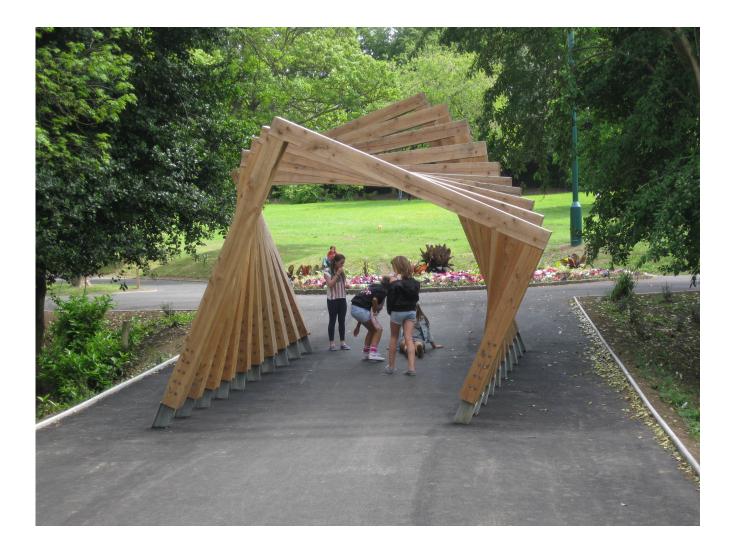

# **Twisted Youth**

This functional modular shelter represents an evolution of Handspring Designs 'Twisting Frame' structure.

A contemporary, modular shelter, the Twisted Youth shelter has various cladding options, all elected to provide weather protection, colour, shade and great visibility.