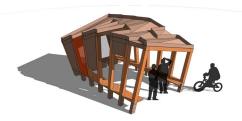

# **Twisted Youth**

This functional modular shelter represents an evolution of Handspring Designs 'Twisting Frame' structure.

A contemporary, modular shelter, the Twisted Youth shelter has various cladding options, all elected to provide weather protection, colour, shade and great visibility.

## Materials and finishes

Constructed from seven 150 x 150mm UK FSC Douglas Fir frames, slotted into a galvanised steel box section base frame. Seating is then provided down each side and at one end.

The structure is clad in various materials to provide weather protection, colour, shade and views. The roof can be galvanised sheet metal, timber, acrylic or topped with a wildflower meadow.

### **Dimensions**

Width 3900mm Depth 4350mm Height 2800mm

Roof material options include:

- Steel
- Timber
- Acrylic (any RAL colour)
- Greenroof / Wildflower