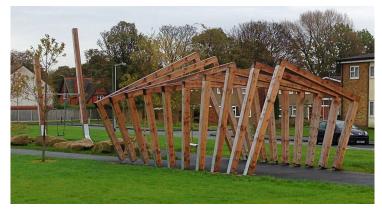

# **Twisted Youth**

This functional modular shelter represents an evolution of Handspring Designs 'Twisting Frame' structure.

A contemporary, modular shelter, the Twisted Youth shelter has various cladding options, all elected to provide weather protection, colour, shade and great visibility.

twisted youth shelter