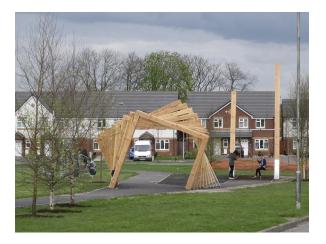

# **Twisted Youth**

This functional modular shelter represents an evolution of Handspring Designs 'Twisting Frame' structure.

A contemporary, modular shelter, the Twisted Youth shelter has various cladding options, all elected to provide weather protection, colour, shade and great visibility.

twisted youth shelter

## Materials and finishes

Constructed from seven 150 x 150mm UK FSC Douglas Fir frames, slotted into a galvanised steel box section base frame. Seating is then provided down each side and at one end.

The structure is clad in various materials to provide weather protection, colour, shade and views. The roof can be galvanised sheet metal, timber, acrylic or topped with a wildflower meadow.