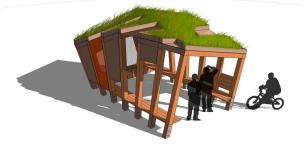

# **Twisted Youth**

This functional modular shelter represents an evolution of Handspring Designs 'Twisting Frame' structure.

A contemporary, modular shelter, the Twisted Youth shelter has various cladding options, all elected to provide weather protection, colour, shade and great visibility.

## Materials and finishes

Constructed from seven 150 x 150mm UK FSC Douglas Fir frames, slotted into a galvanised steel box section base frame. Seating is then provided down each side and at one end.

The structure is clad in various materials to provide weather protection, colour, shade and views. The roof can be galvanised sheet metal, timber, acrylic or topped with a wildflower meadow.

### **Dimensions**

Width 3900mm Depth 4350mm Height 2800mm

Roof material options include:

- Steel
- Timber
- Acrylic (any RAL colour)
- Greenroof / Wildflower