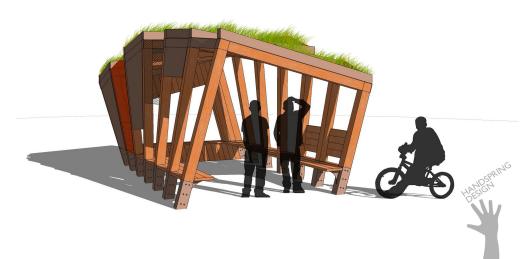

# **Twisted Youth**

This functional modular shelter represents an evolution of Handspring Designs 'Twisting Frame' structure.

A contemporary, modular shelter, the Twisted Youth shelter has various cladding options, all elected to provide weather protection, colour, shade and great visibility.

## Materials and finishes

Constructed from seven 150 x 150mm UK FSC Douglas Fir frames, slotted into a galvanised steel box section base frame. Seating is then provided down each side and at one end.

The structure is clad in various materials to provide weather protection, colour, shade and views. The roof can be galvanised sheet metal, timber, acrylic or topped with a wildflower meadow.

### **Dimensions**

Width 3900mm Depth 4350mm Height 2800mm

Roof material options include:

- Steel
- Timber
- Acrylic (any RAL colour)
- Greenroof / Wildflower