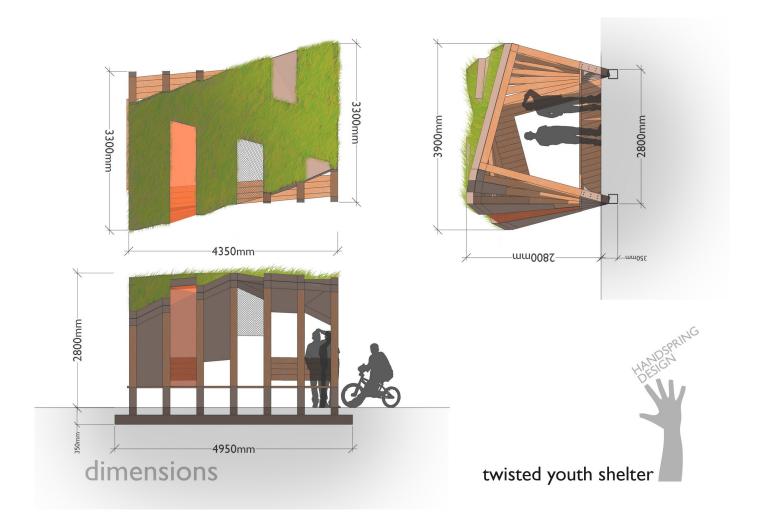

## Materials and finishes

Constructed from seven 150 x 150mm UK FSC Douglas Fir frames, slotted into a galvanised steel box section base frame. Seating is then provided down each side and at one end.

The structure is clad in various materials to provide weather protection, colour, shade and views. The roof can be galvanised sheet metal, timber, acrylic or topped with a wildflower meadow.

### **Dimensions**

Width 3900mm Depth 4350mm Height 2800mm

Roof material options include:

- Steel
- Timber
- Acrylic (any RAL colour)
- Greenroof / Wildflower