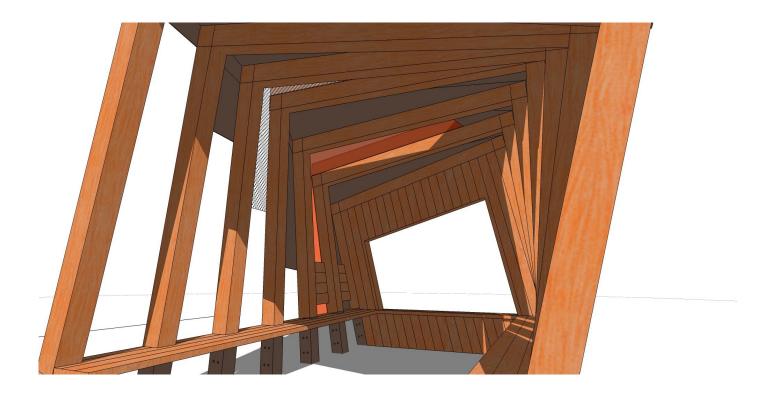

## Materials and finishes

Constructed from seven 150 x 150mm UK FSC Douglas Fir frames, slotted into a galvanised steel box section base frame. Seating is then provided down each side and at one end.

The structure is clad in various materials to provide weather protection, colour, shade and views. The roof can be galvanised sheet metal, timber, acrylic or topped with a wildflower meadow.