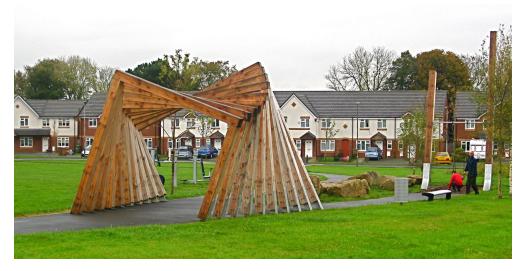

# **Twisted Youth**

This functional modular shelter represents an evolution of Handspring Designs 'Twisting Frame' structure.

A contemporary, modular shelter, the Twisted Youth shelter has various cladding options, all elected to provide weather protection, colour, shade and great visibility.

twisted youth shelter