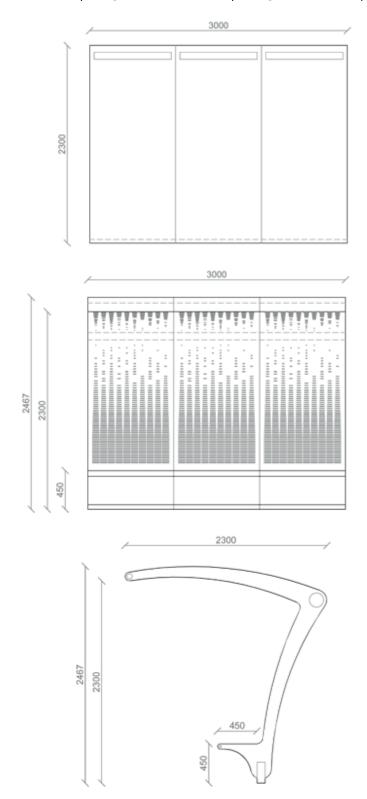

#### **Max Dimensions:**

Height tot.: 2467 mm | Height seat: 450 mm | Length: 3000 mm | Width tot.: 2300 mm