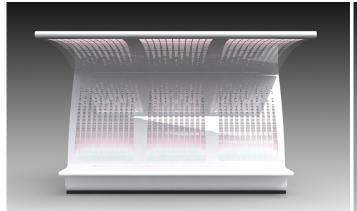

#### **Description:**

This element of street furniture, designed as a modern sculpture, combines form and function in an innovative way, away from the usual way of designing the shelters. It consists of a modular structure in steel uprights anchored to the floor by foundations, and suitably spaced from a secondary structure in tubular steel. The structure is completely wrapped in

contoured edges that cross laser around the perimeter and that make clean and compelling design. Special effects are obtained by the insertion of luminaires agreement, sealed, all internal agreement between each pillar structure.