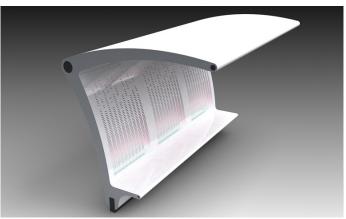

#### **Description:**

This element of street furniture, designed as a modern sculpture, combines form and function in an innovative way, away from the usual way of designing the shelters. It consists of a modular structure in steel uprights anchored to the floor by foundations, and suitably spaced from a secondary structure in tubular steel. The structure is completely wrapped in

contoured edges that cross laser around the perimeter and that make clean and compelling design. Special effects are obtained by the insertion of luminaires agreement, sealed, all internal agreement between each pillar structure.