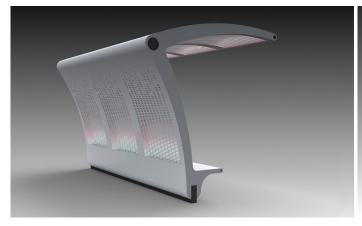

#### **Description:**

This element of street furniture, designed as a modern sculpture, combines form and function in an innovative way, away from the usual way of designing the shelters. It consists of a modular structure in steel uprights anchored to the floor by foundations, and suitably spaced from a secondary structure in tubular steel. The structure is completely wrapped in

contoured edges that cross laser around the perimeter and that make clean and compelling design. Special effects are obtained by the insertion of luminaires agreement, sealed, all internal agreement between each pillar structure.