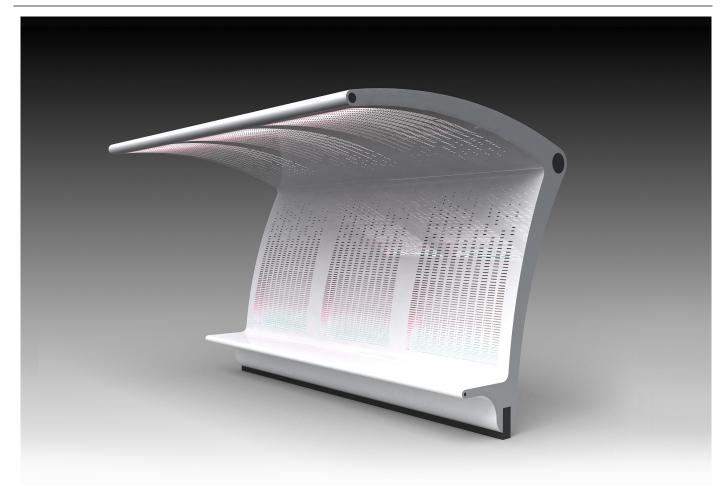

#### **Description:**

This element of street furniture, designed as a modern sculpture, combines form and function in an innovative way, away from the usual way of designing the shelters. It consists of a modular structure in steel uprights anchored to the floor by foundations, and suitably spaced from a secondary structure in tubular steel. The structure is completely wrapped in

contoured edges that cross laser around the perimeter and that make clean and compelling design. Special effects are obtained by the insertion of luminaires agreement, sealed, all internal agreement between each pillar structure.