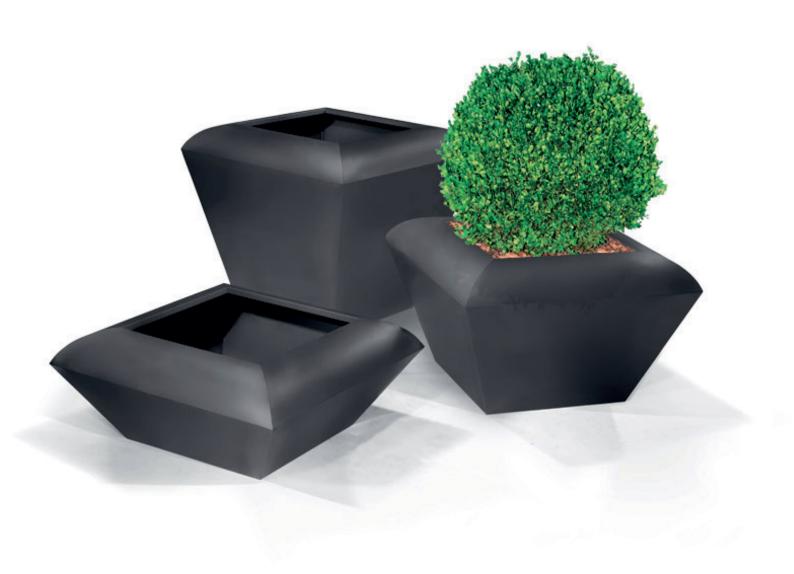

# LAB23

### Planter



## ALAIN 2

**Planter** 

#### Max dimensions:

Height: 350 mm | Length: 800 mm | Width: 800 mm Capacity: 145 lt | Weight: 22 kg



#### DESCRIPTION

The ALAIN 800 H. 350 planter is made in steel 15/10 thickness. The structure is pyramid-shaped with a square base, and the band of the upper part is calendered with a radius of 160 mm. Inside the planter, on the main part of each side a support profile 15/10 thickness is welded. On the bottom of the planter 2 drain pipes, made in tubular steel, section 16X2 mm, H 50 mm, are welded. Besides

there are 4 holes 15 mm diam. for the fixing to the ground through specific bolts (not provided). For the realization of this product, Steel EN10111DD11 is used and later treated with a cycle of sandblasting, cataphoresis and powder coating. Such cycle i