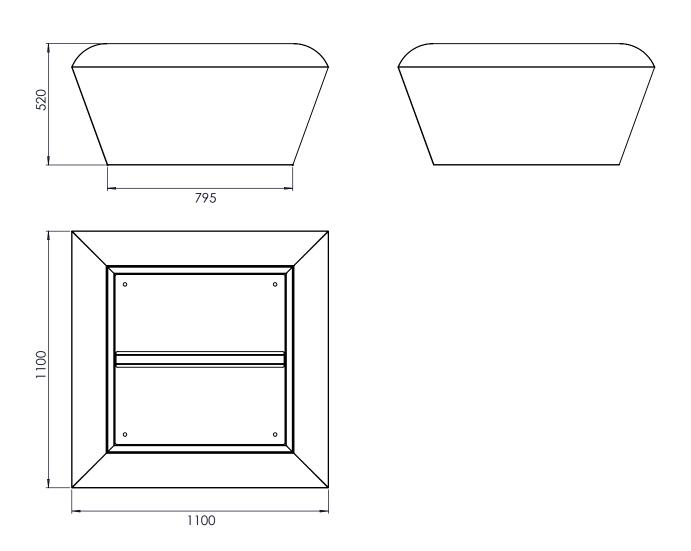

#### Max dimensions:

Height: 520 mm | Length: 1100 mm | Width: 1100 mm Capacity: 450 lt | Weight: 45 kg

#### DESCRIPTION

The ALAIN 1100 H. 520 planter is made in steel 15/10 thickness. The structure is pyramid-shaped with a square base, and the band of the upper part is calendered with a radius of 160 mm. Inside the planter, on the main part of each side, a support profile 15/10 thickness is welded. On the bottom of the planter 2 drain pipes, made in tubular steel, section 16X2 mm, H 50 mm, are welded. Besides

there are 4 holes 15 mm diam. for the fixing to the ground through specific bolts (not provided). For the realization of this product, Steel EN10111DD11 is used and later treated with a cycle of sandblasting, cataphoresis and powder coating. Such cycle is meant to guarantee the protection of the painted products, in an environment of C4 corrosion class, as requested by the UNI regulations EN ISO 12944-2. The products are eventually polyester-powder coated with RAL colours at choice.