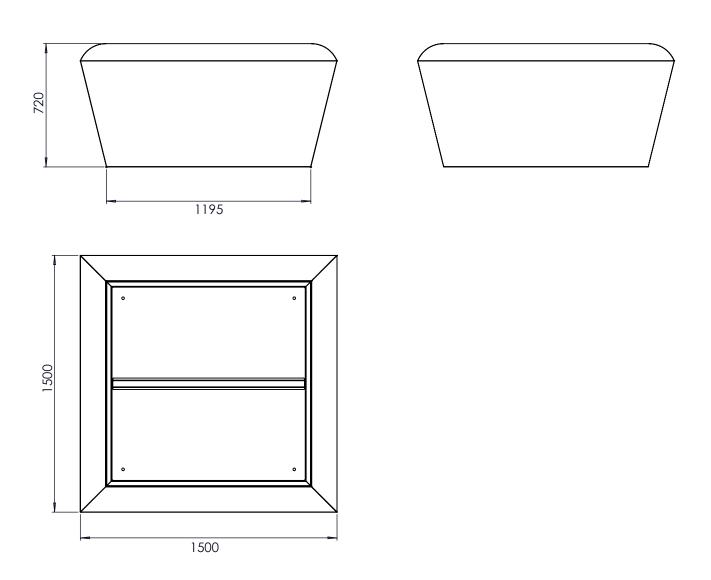

#### Max dimensions:

Height: 720 mm | Length: 1500 mm | Width: 1500 mm Capacity: 1280 lt | Weight: 80 kg

#### DESCRIPTION

The ALAIN 1500 H. 720 planter is made in steel 15/10 thickness. The structure is pyramid-shaped with a square base, and the band of the upper part is calendered with a radius of 160 mm. Inside the planter, on the main part of each side a support profile 15/10 thickness is welded. On the bottom of the planter 2 drain pipes, made in tubular steel, section 16X2 mm, H 50 mm, are welded. Besides

there are 4 holes 15 mm diam. for the fixing to the ground through specific bolts (not provided). For the realization of this product, Steel EN10111DD11 is used and later treated with a cycle of sandblasting, cataphoresis and powder coating. Such cycle is meant to guarantee the protection of the painted products, in an environment of C4 corrosion class, as requested by the UNI regulations EN ISO 12944-2. The products are eventually polyester-powder coated with RAL colours at choice.