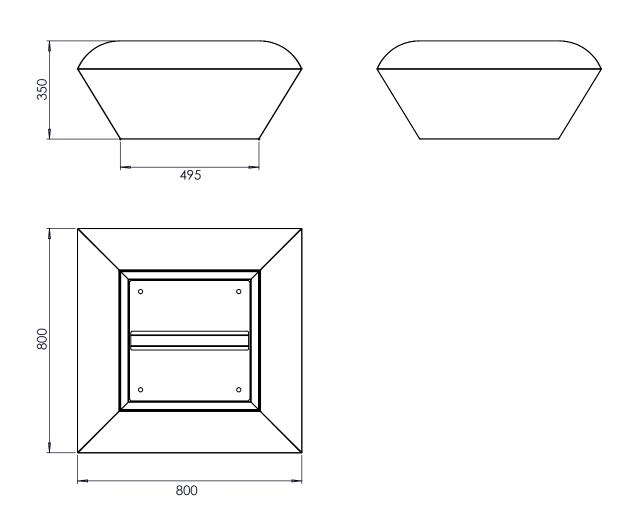

#### Max dimensions:

Height: 350 mm | Length: 800 mm | Width: 800 mm Capacity: 145 lt | Weight: 22 kg

#### DESCRIPTION

The ALAIN 800 H. 350 planter is made in steel 15/10 thickness. The structure is pyramid-shaped with a square base, and the band of the upper part is calendered with a radius of 160 mm. Inside the planter, on the main part of each side a support profile 15/10 thickness is welded. On the bottom of the planter 2 drain pipes, made in tubular steel, section 16X2 mm, H 50 mm, are welded. Besides

there are 4 holes 15 mm diam. for the fixing to the ground through specific bolts (not provided). For the realization of this product, Steel EN10111DD11 is used and later treated with a cycle of sandblasting, cataphoresis and powder coating. Such cycle is meant to guarantee the protection of the painted products, in an environment of C4 corrosion class, as requested by the UNI regulations EN ISO 12944-2. The products are eventually polyester-powder coated with RAL colours at choice.