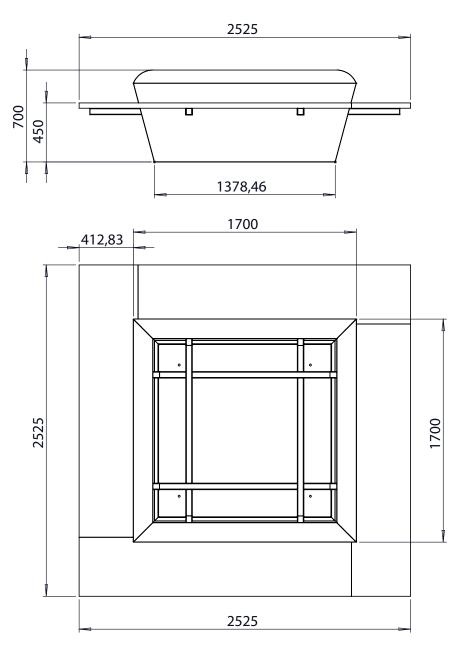

#### Max Dimensions:

Height seat: 450 mm | Length: 2525 mm | Width: 2525 mm Planter:1700x1700xh700 mm Weight of steel: 117 kg | With wood: 230 kg | Planter capacity: 1600 lt

#### DESCRIPTION

The bench-planter AL AIN is made in steel 15/10 thickness. The structure is pyramid-shaped with a square base, the band of the upper part is calendered with a radius of 160 mm. Inside the planter there's a support structure in tubular steel 50x50x2 mm. The structure in tubular steel goes outside the planter and creates the supports, on which the seat of the bench is fixed. The bench is made by 4 elements in exotic hardwood 450x 2075 mm 40 mm thickness. The wooden parts are fixed to the tubular steel through specific screws. On the bottom of the planter 2 drain pipes, made in tubular steel, section 16X2 mm, H 50 mm, are welded. Besides there are 4 holes 15 mm diam. for the fixing to the ground through specific bolts (not provided).