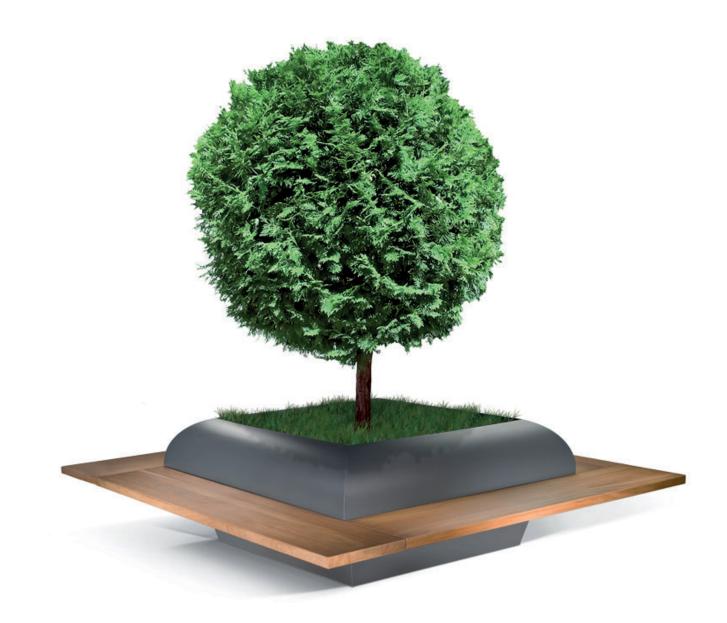

### **Bench/Planter**

CONTACT: commerciale@lab23.it | www.lab23.it | t. +39 041 54 09 697

LAB23

#### Max Dimensions:

Height seat: 450 mm | Length: 2525 mm | Width: 2525 mm Planter:1700x1700xh700 mm Weight of steel: 117 kg | With wood: 230 kg | Planter capacity: 1600 lt

#### DESCRIPTION

The bench-planter AL AIN is made in steel 15/10 thickness. The structure is pyramid-shaped with a square base, the band of the upper part is calendered with a radius of 160 mm. Inside the planter there's a support structure in tubular steel 50x50x2 mm. The structure in tubular steel goes outside the planter and creates the supports, on which the seat of the bench is fixed. The bench is made by 4 elements in exotic hardwood 450x 2075 mm 40 mm thickness. The wooden parts are fixed to the tubular steel through specific screws. On the bottom of the planter 2 drain pipes, made in tubular steel, section 16X2 mm, H 50 mm, are welded. Besides there are 4 holes 15 mm diam. for the fixing to the ground through specific bolts (not provided).

The wood used is either Iroko or Okume, treated with natural, water-repellent, UV ray resistant oils.