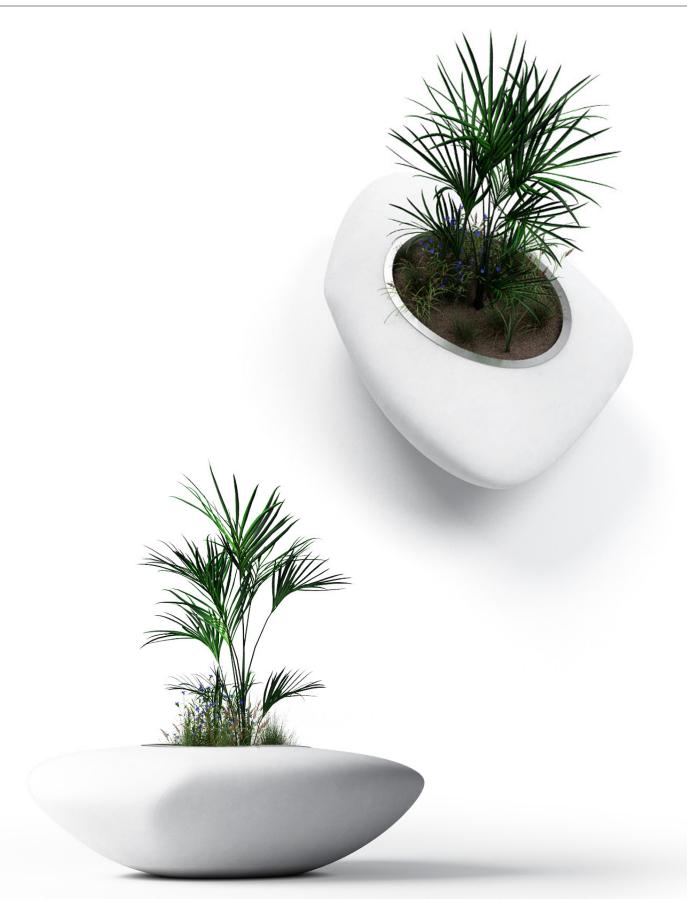

## **AVEO PLANTER**

**Planter** 

## **AVEO PLANTER**

## **MATERIAL DESCRIPTION**

The AVEO planter is made in hypergranite, a Fiber-reinforced material made in polyester resin and marble powders, particularly resistant to wear and atmospheric agents. Hypergranite is available in many different colours.