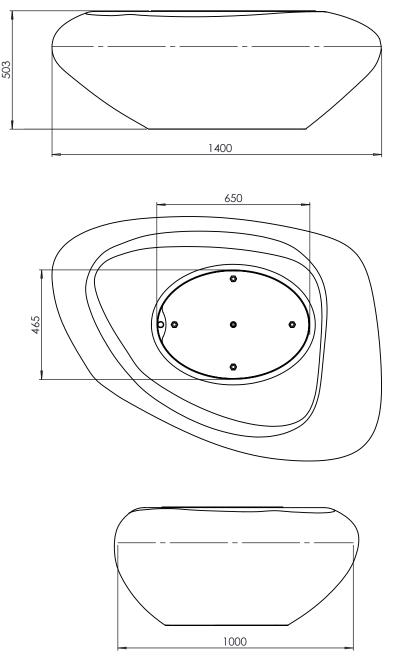

## Max Dimensions:

Height: 503 mm | Length: 1400 mm | Width: 1000 mm Weight of steel: 25 Kg | Weight of hypergranite: 144 Kg | Capacity: 105 Lt

In the middle of the bench, inside the oval-shaped hole, there is a planter made through the calendering of the steel sheets of 30/10 thickness, shaping the walls, and a bottom of 30/10 thickness provided with a drain pipe. On the bottom 4 screws M16 are welded for the insertion of specific bolts (not provided) to help lift up the tray in steel.