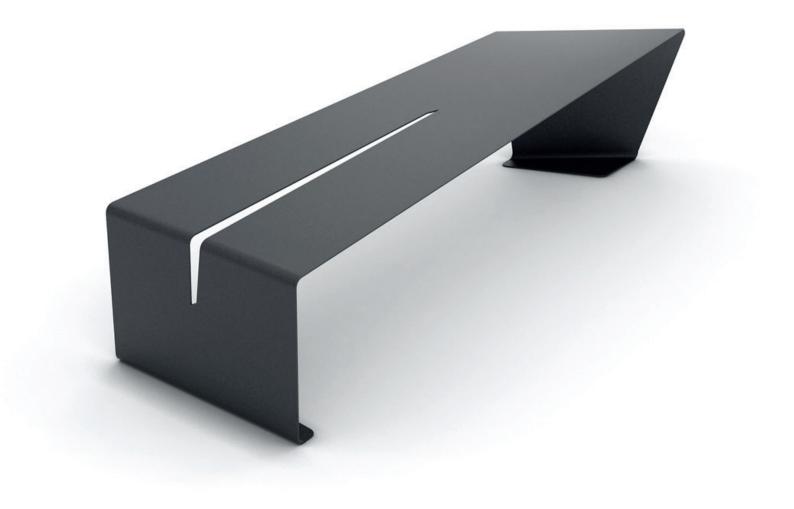

#### Bench

CONTACTS: commerciale@lab23.it | www.lab23.it | t. +39 041 54 09 697

#### **Description:**

The bench CEKTA STEEL is made in steel (60/10 thickness). The bench is made of a steel sheet, bent in 4 points to shape the legs and the seat. The feet stem from the 90° folds of the sheet, in the extremities of the legs (with holes 11 mm diam. For the fixing to the ground through bolts, not provided). Under the seat there are 2 supports in steel sheet 60/10 thick, welded through continuous welding.b For the realization of this product, Steel EN10111DD11 is used and later treated with a cycle of sandblasting, cataphoresis and powder coating. Such cycle is meant to guarantee the protection of the painted products, in an environment of C4 corrosion class, as requested by the UNI regulations EN ISO 12944-2. The products are eventually polyester-powder coated with RAL colours at choice. As an alternative to steel EN10111DD11, the production in corten is also available, on demand. In this case the material is treated with a specific oxidation process.