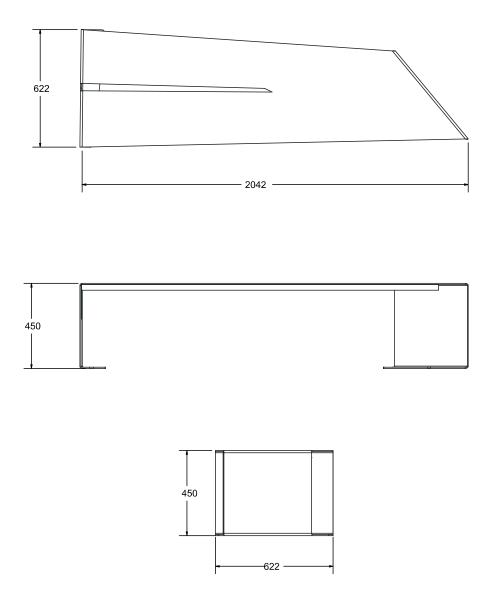

#### Max Dimensions:

Height: 450 mm | Length: 2042 mm | Width: 622 mm Weight: 82 kg