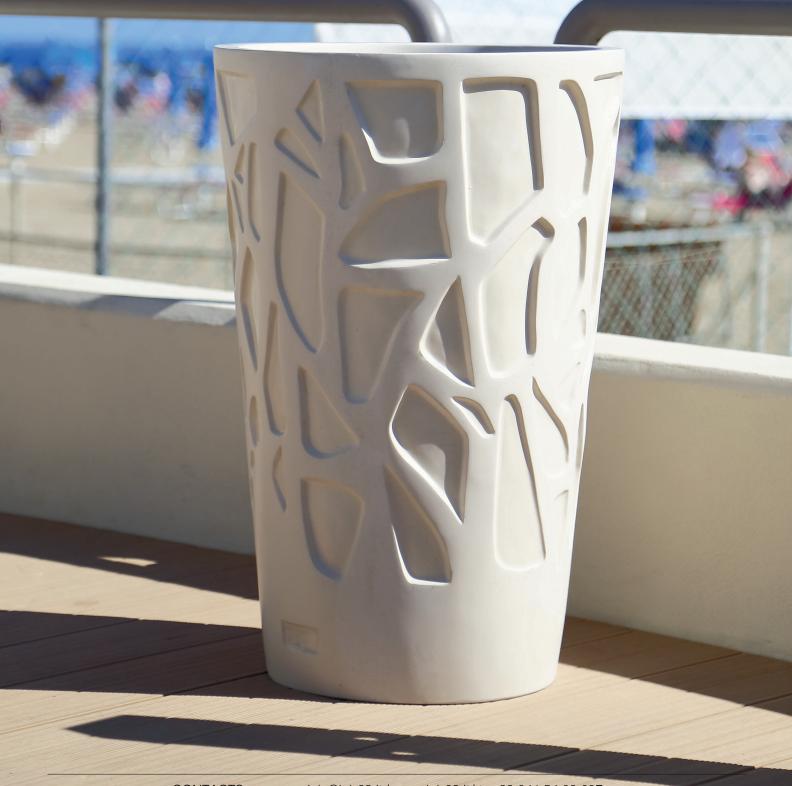

## CROSSED HYPER

Litter bin

CONTACTS: commerciale@lab23.it | www.lab23.it | t. +39 041 54 09 697

## Max Dimensions:

Height: 770 mm+base (OPTIONAL) | Top diameter : 495 mm | Base Diameter: 355 mm Capacity: 60 Lt | Weight: 60 Kg

## **DESCRIPTION:**

Fiber-reinforced composite material made of a polyester resin and marble powder particularly resistant to wear and to atmospheric agents. Scratches and accidental damages can also be easily repaired thanks to the appropriate kits (available on request). Inside the structure of the bin there are elements in stainless steel, like the support of the ring holding up the bag holder, which is made in stainless steel rod or galvanised steel rod. On the bottom there are 3 holes: the one in the middle is meant to help with the draining of water, the other two are meant for the ground fixing of the bin through specific bolts M8 (not provided). These two holes can also be used for the fixing of a base in hypergranite (optional).

Crossed Bin Hyper is available in many different colors.