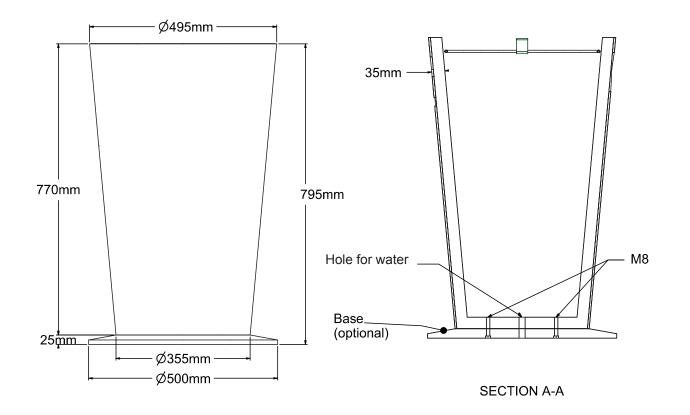

## Max Dimensions:

Height: 770 mm+base (OPTIONAL) | Top diameter : 495 mm | Base Diameter: 355 mm Capacity: 60 Lt | Weight: 60 Kg

## **DESCRIPTION:**

Fiber-reinforced composite material made of a polyester resin and marble powder particularly resistant to wear and to atmospheric agents. Scratches and accidental damages can also be easily repaired thanks to the appropriate kits (available on request). Inside the structure of the bin there are elements in stainless steel, like the support of the ring holding up the bag holder, which is made in stainless steel rod or galvanised steel rod. On the bottom there are 3 holes: the one in the middle is meant to help with the draining of water, the other two are meant for the ground fixing of the bin through specific bolts M8 (not provided). These two holes can also be used for the fixing of a base in hypergranite (optional).