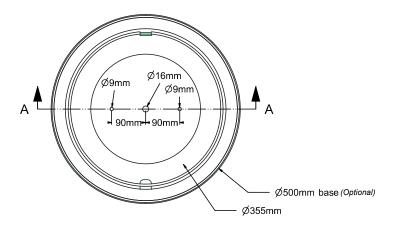

## Max Dimensions:

Height: 770 mm+base (OPTIONAL) | Top diameter : 495 mm | Base Diameter: 355 mm Capacity: 60 Lt | Weight: 60 Kg

## **DESCRIPTION:**

Fiber-reinforced composite material made of a polyester resin and marble powder particularly resistant to wear and to atmospheric agents. Scratches and accidental damages can also be easily repaired thanks to the appropriate kits (available on request). Inside the structure of the bin there are elements in stainless steel, like the support of the ring holding up the bag holder, which is made in stainless steel rod or galvanised steel rod. On the bottom there are 3 holes: the one in the middle is meant to help with the draining of water, the other two are meant for the ground fixing of the bin through specific bolts M8 (not provided). These two holes can also be used for the fixing of a base in hypergranite (optional).