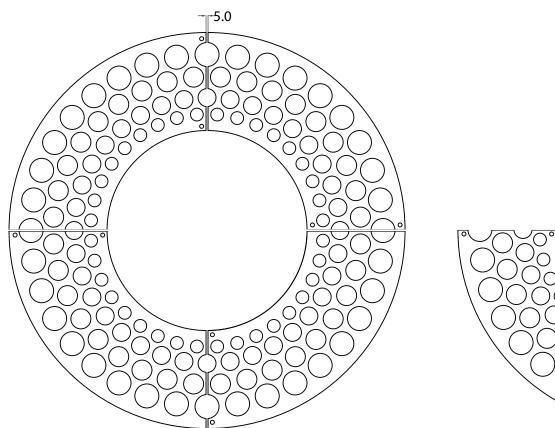

## Max dimensions:

Length: 735 mm | Width: 735 mm | Hole Diameter: 320 mm Length: 990 mm | Width: 990 mm | Hole Diameter: 500 mm Length: 1190 mm | Width: 1190 mm | Hole Diameter: 600/800 mm Length: 1440 mm | Width: 1440 mm | Hole Diameter: 800 mm Length: 1990 mm | Width: 1990 mm | Hole Diameter: 800 mm

## **Description:**

The tree grilles LAB SP are made in steel. Different patterns and dimensions are available with the laser-cut. The smaller tree grilles, LAB SP. 735Mm, are made of 4 elements: two shaping the grille and two shaping the perimetral frame. The grilles LAB SP. 990Mm are made of 6 elements: the upper grille is divided into 4 parts and the frame into 2 parts. The bigger grilles LAB SP are made of 8 elements: both the upper grille and the frame are devided into 4 parts. The upper part of the grilles is the result of laser-cut steel sheets (50/10 thickness), whereas the frame is made in steel sheet, 30/10 thickness. If present, the frame is fixed to the ground through specific bolts (not provided) to be inserted on elements 12x18 mm. The tree grilles are fixed to the ground (or to the frame if present) through specific countersunk holes M6. Steel EN10111DD11 is used for the realization of this product and all the elements in this material, after all the different stages (cutting, bending, welding), are treated with electrogalvanizing according to the UNI regulations and are later polyester powder-coated with AkzoNobel RAL colours at choice.