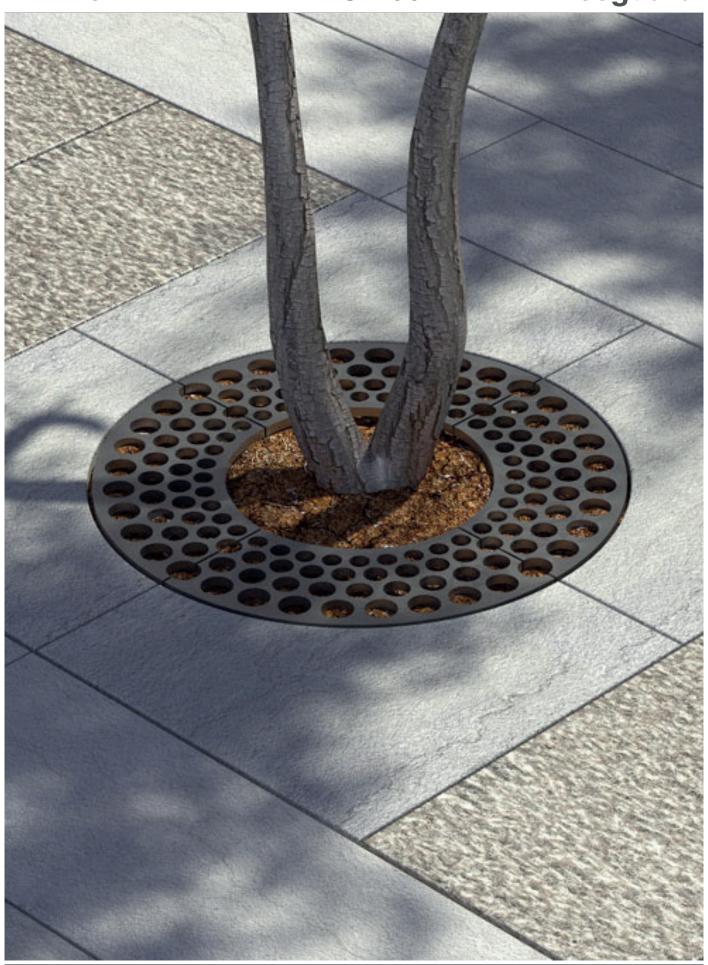

## **Treeguard**

## **Description:**

The tree grilles LAB SP are made in steel. Different patterns and dimensions are available with the laser-cut. The smaller tree grilles, LAB SP. 735Mm, are made of 4 elements: two shaping the grille and two shaping the perimetral frame. The grilles LAB SP. 990Mm are made of 6 elements: the upper grille is divided into 4 parts and the frame into 2 parts. The bigger grilles LAB SP are made of 8 elements: both the upper grille and the frame are devided into 4 parts. The upper part of the grilles is the result of laser-cut steel sheets (50/10 thickness), whereas the frame is made in steel sheet, 30/10 thickness. If present, the frame is fixed to the ground through specific bolts (not provided) to be inserted on elements 12x18 mm. The tree grilles are fixed to the ground (or to the frame if present) through specific countersunk holes M6. Steel EN10111DD11 is used for the realization of this product and all the elements in this material, after all the different stages (cutting, bending, welding), are treated with electrogalvanizing according to the UNI regulations and are later polyester powder-coated with AkzoNobel RAL colours at choice.