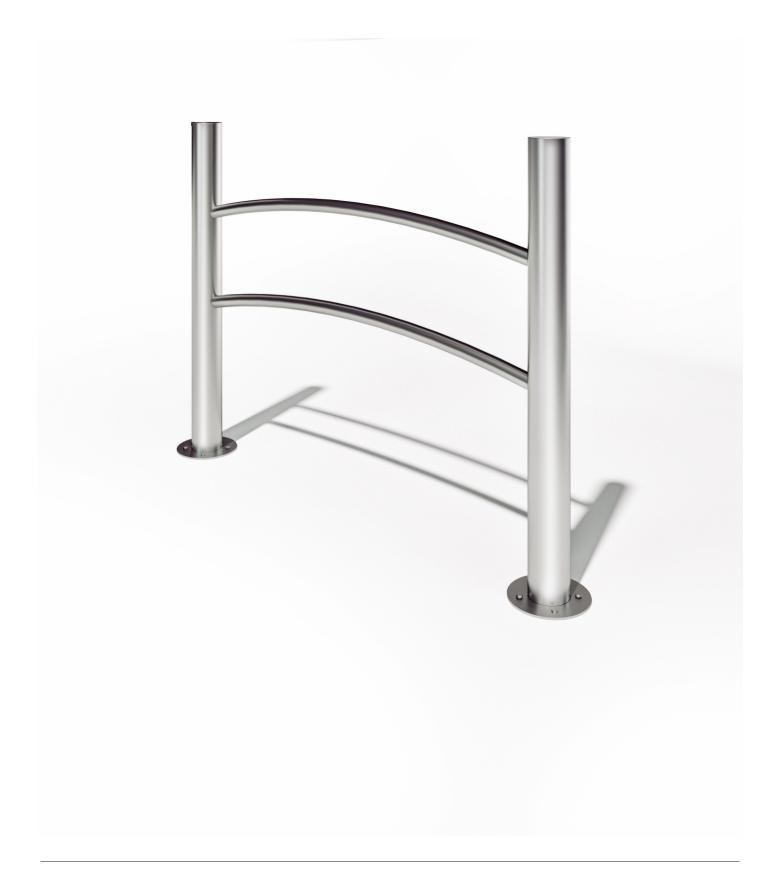

## **Description:**

The structure of the barrier NAVY is made of 2 vertical pillars in tubular steel AISI 316 with 101,6 mm diam. connected to each other by 2 tubular stainless steel AISI 316 with 40mm diam., bent with a radius of 303,29 mm and fixed with specific screws in stainless steel. The vertical elements have an interaxis of 1400 mm and the bent ones have an interaxis of 300 mm. Plates of 200 mm diam. and 5 mm thickness, provided with 4 holes 10 mm diam. for the fixing to the ground through bolts (not provided), are welded to the pillars.