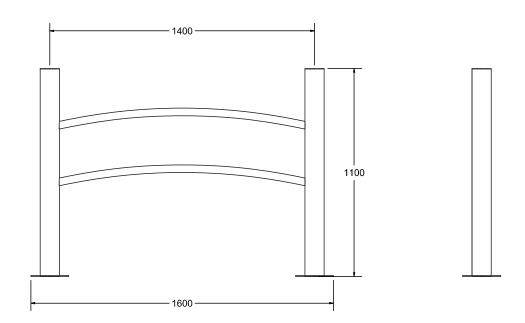

## **Max Dimensions:**

Height: 1100 mm | Length: 1600 mm | Tube: Ø 101,6 mm | Plate: Ø 200 mm

Ø10 — Ø200 Ø101,6

## **Description:**

The structure of the barrier NAVY is made of 2 vertical pillars in tubular steel AISI 316 with 101,6 mm diam. connected to each other by 2 tubular stainless steel AISI 316 with 40mm diam., bent with a radius of 303,29 mm and fixed with specific screws in stainless steel. The vertical elements have an interaxis of 1400 mm and the bent ones have an interaxis of 300 mm. Plates of 200 mm diam. and 5 mm thickness, provided with 4 holes 10 mm diam. for the fixing to the ground through bolts (not provided), are welded to the pillars.