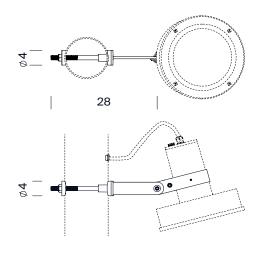

Santa & Cole Urbidermis Team, 2018

Sizes in cm

(with Arne S floodlight)

Code: Single pole attachment ARPS01

Accessory allowing one luminaire to be affixed to a o a multiple pole sizes (from Ø114,5mm up to Ø127 mm).

The system allows free rotation of the luminaire.

Materials: Stainless steel attachment bracket. Powder-coated finished.

Powder-coated finish aluminium injection fastening parts.

Stainless steel screws.

Finishes:

Light grey (RAL 9006) (other colours available to order)

**Sizes (cm):** 47 x 11 x 4 **Weight (kg):** 1

Dark grey (RAL 7024)

**Installation:** Pole attachment with a fastening accessory. The component is delivered disassembled. The component can be combined with the Arne S luminaire product range