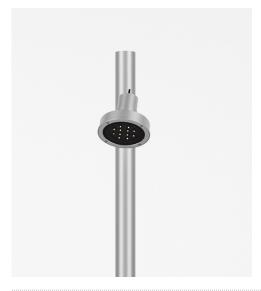

Santa & Cole Urbidermis Team, 2018

Sizes in cm

(with Arne S floodlight)

Code: Single pole attachment ARPS01

Accessory allowing one luminaire to be affixed to a o a multiple pole sizes (from Ø114,5mm up to Ø127 mm).

Light grey (RAL 9006) (other colours available to order)

**Sizes (cm):** 47 x 11 x 4 **Weight (kg):** 1

Dark grey (RAL 7024)

**Installation:** Pole attachment with a fastening accessory. The component is delivered disassembled. The component can be combined with the Arne S luminaire product range