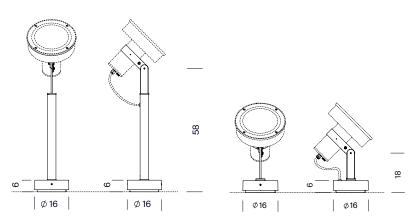

## Sizes (cm):

16 x 16 x 18 (short surface accessory) 20 x 20 x 58 (long surface accessory)

## Weight (kg):

1 (short surface accessory)

1.5 (long surface accessory)

Dark grey (RAL 7024)

**Installation:** Pole attachment with a fastening accessory. The component is delivered disassembled.

The component can be combined with the Arne S luminaire product range.