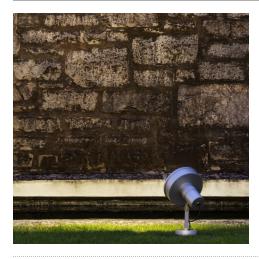

Santa & Cole Urbidermis Team, 2018

Sizes in cm

RoHS

(with Arne S floodlight)

Codes: Short surface accessory ARPS02S / Long surface accessory ARPS02L

Accessory allowing one luminaire to be affixed at the surface (floor, wall, ceiling). The system allows free rotation of the luminaire.

## Weight (kg):

1 (short surface accessory)

1.5 (long surface accessory)

Dark grey (RAL 7024)

**Installation:** Pole attachment with a fastening accessory. The component is delivered disassembled.

The component can be combined with the Arne S luminaire product range.