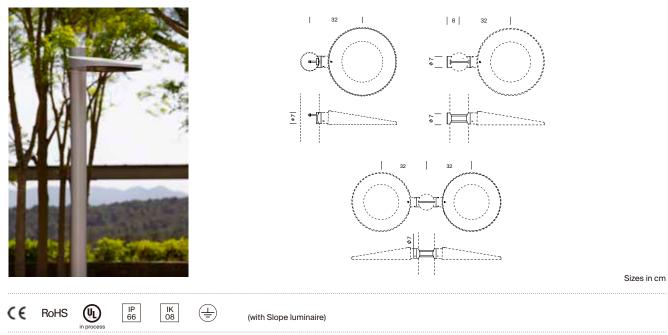

## Slope Pole attachment (single and double) Industrial Facility, 2018

Code: Single bracket SPL01 / Single retrofit bracket SPL04 / Double retrofit bracket SPL05. Accessory allowing one or two luminaires to be affixed at the same height to a multiple pole sizes. Materials: aluminium injection attachment bracket. Powder-coated finished. Stainless steel screws. **Finishes:** 

Light grey (Other colors available to order) Sizes (cm): Single bracket: Ø 7 x 11 Single retrofit bracket: Ø7 x 18 Double retrofit bracket: Ø7 x 21 Weight (kg): Single bracket: 0.3 Single retrofit bracket: 0.4 Double retrofit bracket: 0.5

Installation: Pole attachment with a fastening accessory. The component is delivered disassembled. Suitable accesories to different pole diameters. (For further information log onto urbidermis.com).

\*Luminaire not included