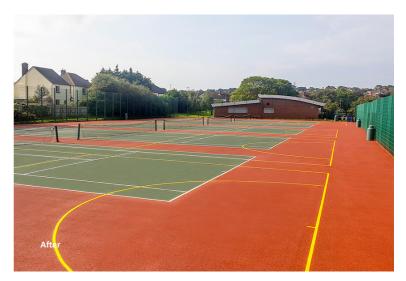

Lines were reinstated using a thicker, textured paint to even out cracks and imperfections before both the new markings and surface were fully coated in a textured, porous acrylic layer. This new look allows for clear game lines and a much better standard of play.

### **PROJECT INFORMATION (cont..)**

As well as reinstating the tennis courts and 3 of the netball courts, TVS created a customised handball training court to fit the space and allow for additional sports to be played on the surface.