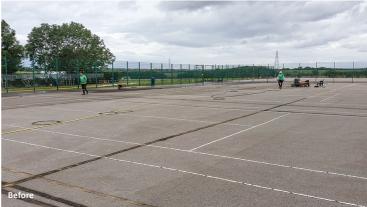

#### **Project Information**

After a number of years without maintenance or refurbishment, the tennis and netball courts at Hilbre High school in West Kirby had fallen into a state of disrepair. The surface was clogged with mud, vegetation and loose chippings and the remnants of older line markings crisscrossing the courts were confusing and hard for players to distinguish. Even newer thermoplastic markings were in a cracked and failing state in places making the surface difficult to play on.