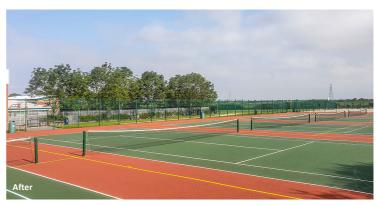

Lines were reinstated using a thicker, textured paint to even out cracks and imperfections before both the new markings and surface were fully coated in a textured, porous acrylic layer. This new look allows for clear game lines and a much better standard of play.

### **PROJECT INFORMATION (cont..)**

As well as reinstating the tennis courts and 3 of the netball courts, TVS created a customised handball training court to fit the space and allow for additional sports to be played on the surface.