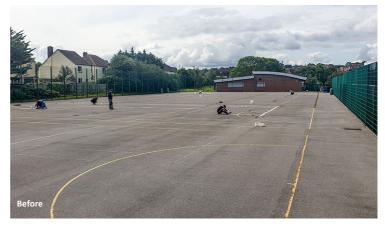

#### **Project Information**

After a number of years without maintenance or refurbishment, the tennis and netball courts at Hilbre High school in West Kirby had fallen into a state of disrepair. The surface was clogged with mud, vegetation and loose chippings and the remnants of older line markings crisscrossing the courts were confusing and hard for players to distinguish. Even newer thermoplastic markings were in a cracked and failing state in places making the surface difficult to play on.