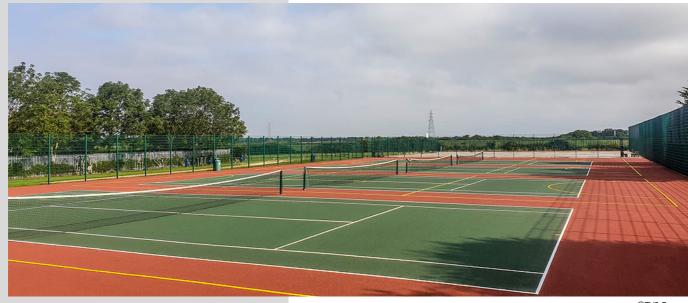

#### **Project Information**

After a number of years without maintenance or refurbishment, the tennis and netball courts at Hilbre High school in West Kirby had fallen into a state of disrepair. The surface was clogged with mud, vegetation and loose chippings and the remnants of older line markings crisscrossing the courts were confusing and hard for players to distinguish. Even newer thermoplastic markings were in a cracked and failing state in places making the surface difficult to play on.

TVS prepared the surface with specialist chemicals to loosen debris and kill off moss and algae so it could be fully pressure cleaned to ensure a stable base from which to start repairs. A separate contractor heated and removed some of the thermoplastic markings and TVS repaired the damage using resin aggregate patching to ensure uniform bounce characteristics and guarantee a good standard of play.

Lines were reinstated using a thicker, textured paint to even out cracks and imperfections before both the new markings and surface were fully coated in a textured, porous acrylic layer. This new look allows for clear game lines and a much better standard of play.