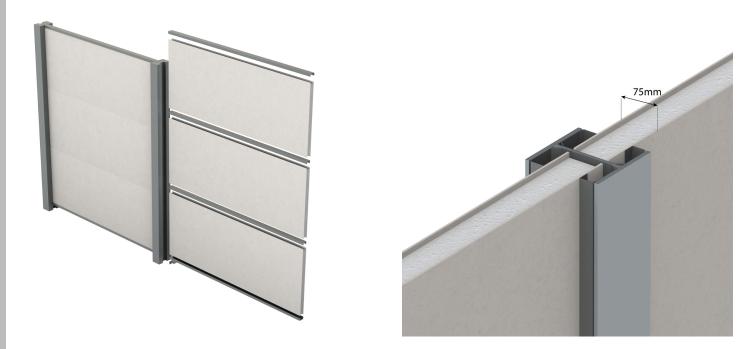

corporated with AcoustiMax<sup>™</sup>75 panels a noise reduction of 28Rw is comfortably achieved and ensured sufficient noise attenuation for neighbouring residents.

A section of our wall system had to retain 600mm of soil, our TerraFirm panel was installed. Our retaining wall system is aesthetically superior to other retaining solutions, our seamless design provides the same continuous look throughout.



Industry Leader in Innovative and Cost-Effective Acoustic and Boundary Walls

- Proven acoustic performance
- Cost effective
- Durable, lightweight modular construction
- Quick and easy installation
- Suited to environmentally harsh and remote locations



Call us on 0800 9155429 or visit www.modularwall.co.uk

# GuardianWall<sup>™</sup> Construction

## GuardianWall<sup>™</sup> Post



#### **Acoustic Qualities**

All Modular Wall Systems products have acoustic properties and are acoustic lab tested and rated with reflective panels achieving a 20+ dB improvement.



Call us on 0800 9155429 or visit www.modularwall.co.uk