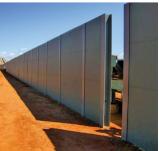

#### Solution

The solution offered by Modular Wall Systems was a 70 metre long x up to 2.4 metre high VogueWall™ utilising the sound reflecting and high impact resistant AcoustiMax™75 panels providing a noise reduction of almost 30dB. The whole wall was fitted to the top of the new core-filled block wall by core-drilling and grouting core-hole post receptors into the block wall. Because of its decorative and versatile design, the VogueWall™ perfectly met the aesthetic requirements. Testament to the success of this acoustically rated wall is that Modular Wall Systems is now assisting the construction team with another acoustically rated wall at McDonalds.