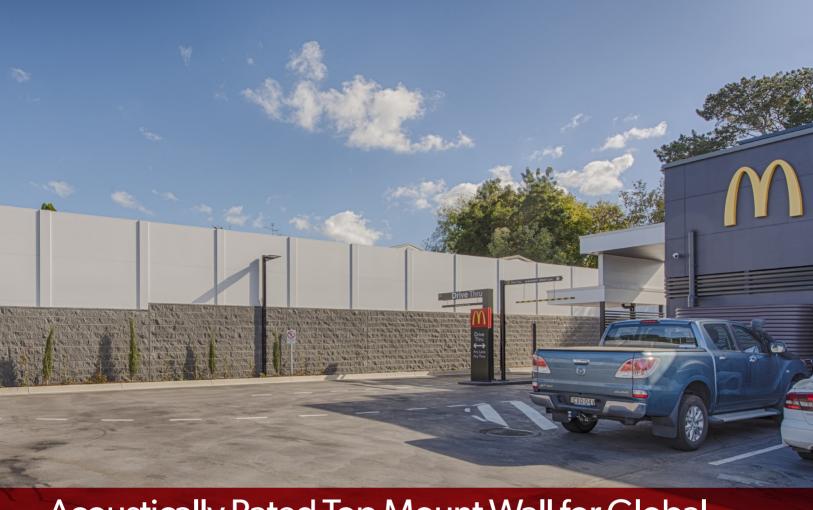

# Acoustically Rated Top Mount Wall for Global Foodservice Retailer

**McDonalds** 

#### Challenge

When leading global Foodservice retailer McDonalds builds a new restaurant they rely on the best and so Modular Walls Systems was specified on the plans by Richmond+Ross consulting engineers for this new store construction. The development application for the site came with council requirements of a perimeter acoustic barrier wall shielding the drive-thru and car-park activity from neighbouring residents. Given it's a custom design McDonalds store specifically tailored to link the restaurant with the heritage and character of the local area, aesthetics of the perimeter wall was critical.

#### Solution

The solution offered by Modular Wall Systems was a 70 metre long x up to 2.4 metre high VogueWall™ utilising the sound reflecting and high impact resistant AcoustiMax™75 panels providing a noise reduction of almost 30dB. The whole wall was fitted to the top of the new core-filled block wall by core-drilling and grouting core-hole post receptors into the block wall. Because of its decorative and versatile design, the VogueWall™ perfectly met the aesthetic requirements. Testament to the success of this acoustically rated wall is that Modular Wall Systems is now assisting the construction team with another acoustically rated wall at McDonalds.