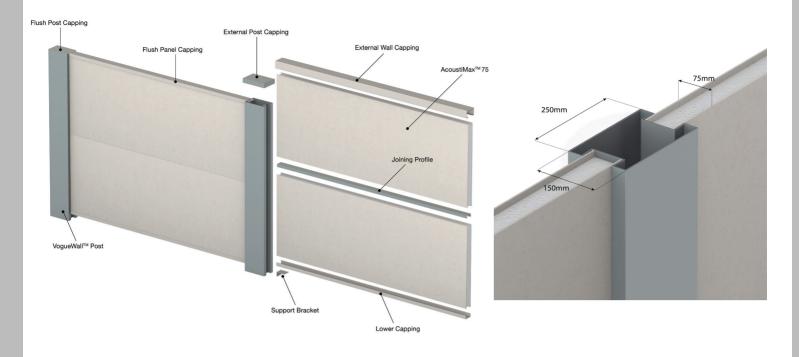

the new core-filled block wall by core-drilling and grouting core-hole post receptors into the block wall. Because of its decorative and versatile design, the VogueWall™ perfectly met the aesthetic requirements. Testament to the success of this acoustically rated wall is that Modular Wall Systems is now assisting the construction team with another acoustically rated wall at McDonalds.



Modular Wall systems

Industry Leader in Innovative and Cost-Effective Acoustic and Boundary Walls

- Proven acoustic performance
- Cost effective
- Durable, lightweight modular construction
- Quick and easy installation
- Suited to environmentally harsh and remote locations







Call us on 0800 9155429 or visit www.modularwall.co.uk

## VogueWall<sup>™</sup> Construction

## VogueWall<sup>™</sup> Post



### **Acoustic Qualities**

All Modular Wall Systems products have acoustic properties and are acoustic lab tested and rated with reflective panels achieving a 20+ dBA improvement.

VogueWall™-housing development



VogueWall™