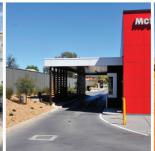

# Acoustically Rated Top Mount Wall for Global Foodservice Retailer

**McDonalds** 

#### Challenge

When leading global Foodservice retailer McDonalds builds a new restaurant they rely on the best and so Modular Walls Systems was specified on the plans by Richmond+Ross consulting engineers for this new store construction. The development application for the site came with council requirements of a perimeter acoustic barrier wall shielding the drive-thru and car-park activity from neighbouring residents. Given it's a custom design McDonalds store specifically tailored to link the restaurant with the heritage and character of the local area, aesthetics of the perimeter wall was critical.

#### Solution

The solution offered by Modular Wall Systems was a 70 metre long x up to 2.4 metre high VogueWall™ utilising the sound reflecting and high impact resistant AcoustiMax™75 panels providing a noise reduction of almost 30dB. The whole wall was fitted to the top of the new core-filled block wall by core-drilling and grouting core-hole post receptors into the block wall. Because of its decorative and versatile design, the VogueWall™ perfectly met the aesthetic requirements. Testament to the success of this acoustically rated wall is that Modular Wall Systems is now assisting the construction team with another acoustically rated wall at McDonalds.