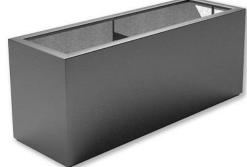

## **Buxus Trough**

The Buxus Trough planter is one of the most popular designs in the Fibreglass range. The strong and durable material is well suited for outdoor environments and looks striking wherever it's displayed. The quality of the material is enhanced by the colouring, which runs through the entire material. UV protection & Frost protection as standard.