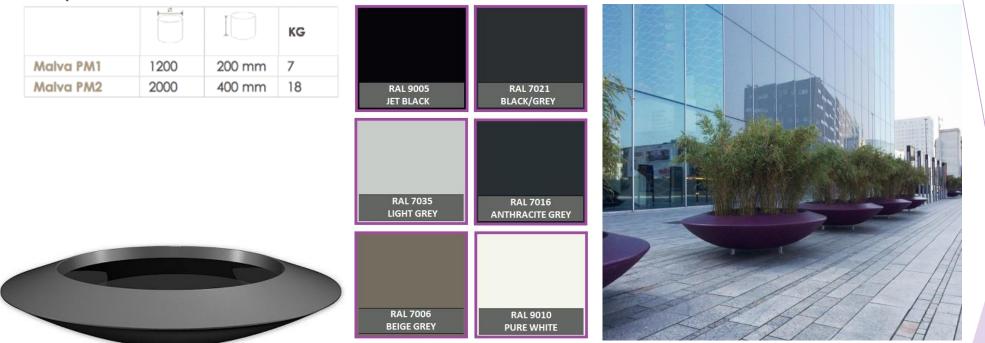

## Malva

The Malva Fibreglass bowl is a great outdoor planter choice for both residential and commercial use. Made from a high-quality and durable material, this Fibreglass planter is strong, lightweight, frost resistant & UV resistant. Suitable for indoor & outdoor use this planter makes a statement in any environment in which placed.