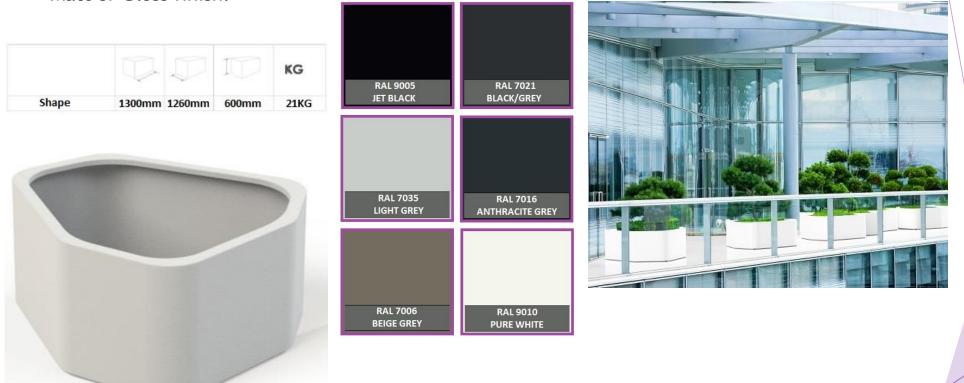

# Shape

The Shape planter utilises a modular shape made from reinforced Fibreglass. This shape can be put together in different ways to create unique displays. The high quality of the Fibreglass is enhanced by the colouring, which runs through the entire material. The upper edge has been reversed twice, which gives this planter a splendid timeless appearance. A stunning addition to any indoor or outdoor space in a residential or commercial setting. Available in a Matt or Gloss finish.