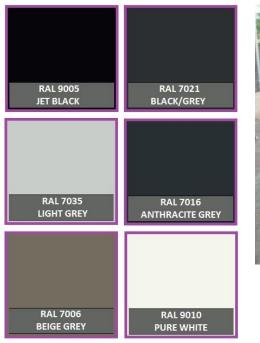

| RAL 9005   | RAL 7021        |
|------------|-----------------|
| JET BLACK  | BLACK/GREY      |
| RAL 7035   | RAL 7016        |
| LIGHT GREY | ANTHRACITE GREY |
| RAL 7006   | RAL 9010        |
| BEIGE GREY | PURE WHITE      |