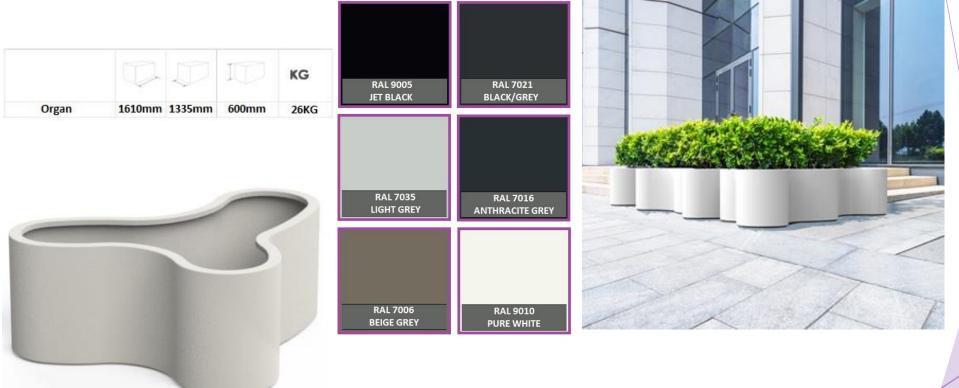

## Organ

• **The Organ** planter utilises a modular shape made from reinforced Fibreglass. This shape can be put together in different ways to create unique displays. The high quality of the Fibreglass is enhanced by the colouring, which runs through the entire material. The upper edge has been reversed twice, which gives this planter a splendid timeless appearance. A stunning addition to any indoor or outdoor space in a residential or commercial setting. Available in a Matt or Gloss finish.

| RAL 9005   | RAL 7021        |
|------------|-----------------|
| JET BLACK  | BLACK/GREY      |
| RAL 7035   | RAL 7016        |
| LIGHT GREY | ANTHRACITE GREY |
| RAL 7006   | RAL 9010        |
| BEIGE GREY | PURE WHITE      |