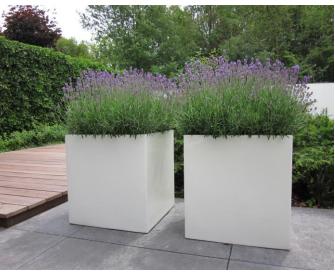

## Buxus

The Buxus model is a large, square, contemporary Fibreglass planter perfect for planting in gardens, public spaces and business premises. Additional reinforcement is added to the Fibreglass to enhance the quality of the planter, ensuring a long-lasting and non-corrosive container. A great addition to any indoor or out door space.