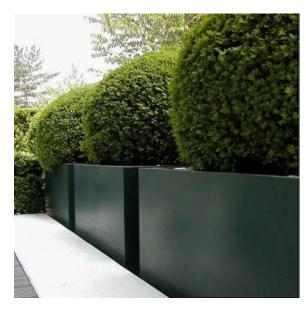

## **Buxus Trough**

The Buxus Trough planter is one of the most popular designs in the Fibreglass range. The strong and durable material is well suited for outdoor environments and looks striking wherever it's displayed. The quality of the material is enhanced by the colouring, which runs through the entire material. UV protection & Frost protection as standard.