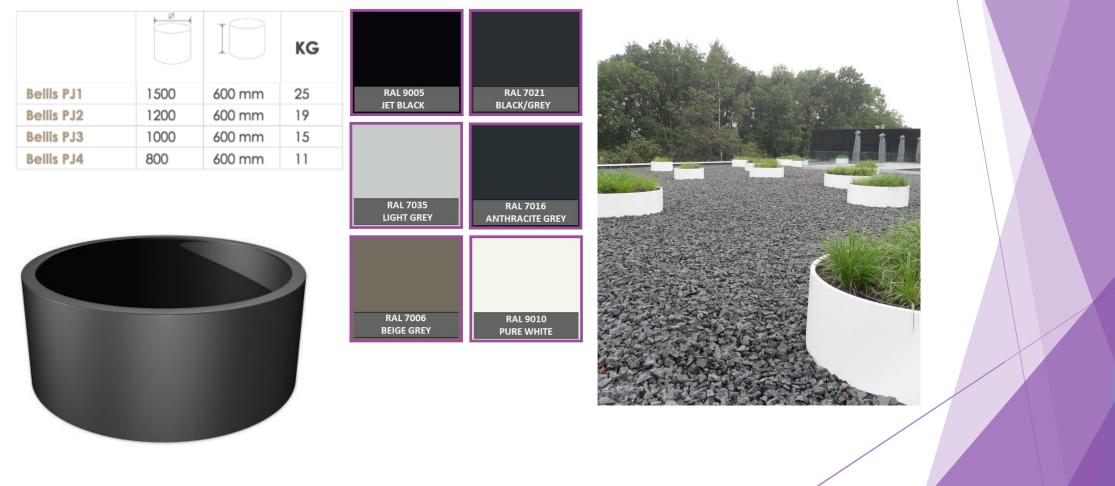

## Bellis

The Bellis plant pot is made with quality reinforced Fibreglass for a reliable and long-lasting planter. The round design is highly versatile and popular for both residential gardens & commercial spaces. This modern material has an elegant look that complements a wide range of plants, flowers, trees and shrubs.