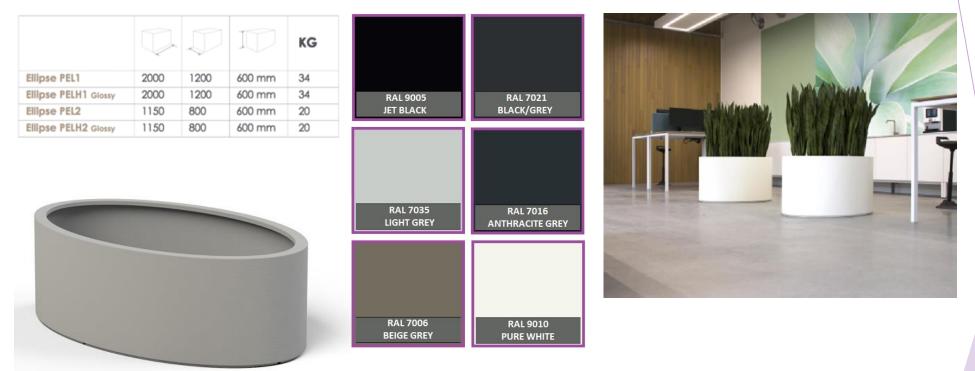

## Ellipse

The Ellipse planter is a low bowl shape made from reinforced Fibreglass. The high quality of the Fibreglass is enhanced by the colouring, which runs through the entire material. The upper edge has been reversed twice, which gives this planter a splendid timeless appearance. Available is a Matt or Gloss finish