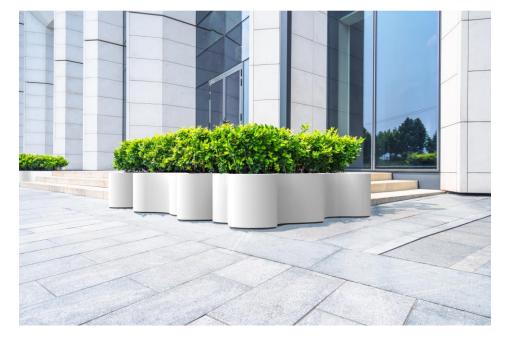

# Shape

The Shape planter utilises a modular shape made from reinforced Fibreglass. This shape can be put together in different ways to create unique displays. The high quality of the Fibreglass is enhanced by the colouring, which runs through the entire material. The upper edge has been reversed twice, which gives this planter a splendid timeless appearance. A stunning addition to any indoor or outdoor space in a residential or commercial setting. Available in a Matt or Gloss finish.