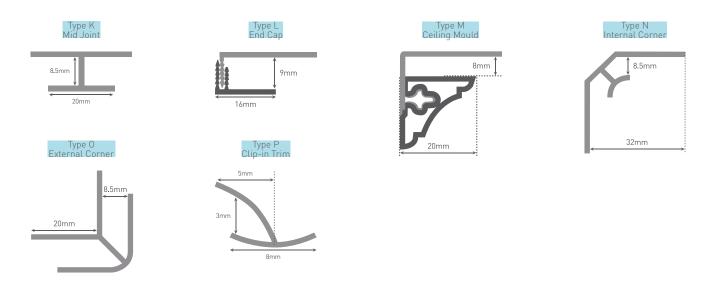

### Accessories

Multipanel™ Ceilings PVC edge profiles 2.7m long are available in six profiles and two finishes:

#### **Fire Rating**

Multipanel<sup>™</sup> Ceilings carries a class 1 surface spread of flame fire rating.

**Profiles are available in bright silver and white.** (*Type P only available in silver*) **Type M in silver is supplied** with two narrow silver strips above and below the white cove profile.