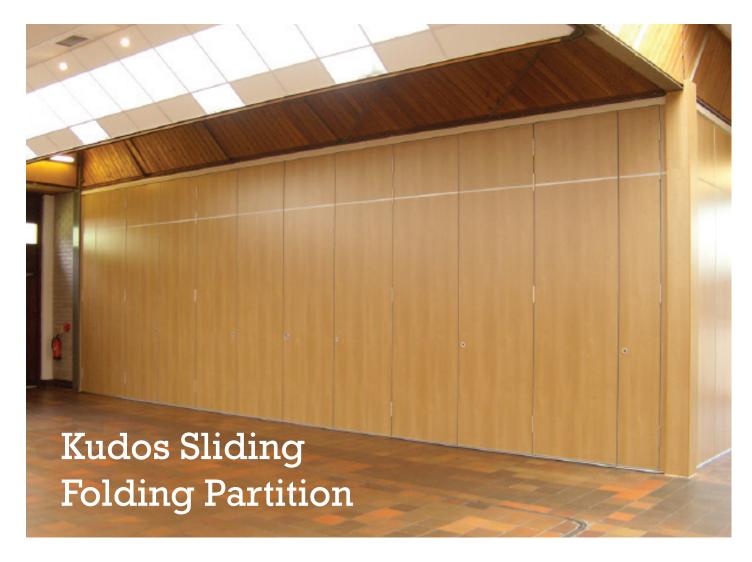

### **Kudos Sliding Folding Partition**

#### Partition walls that meet the needs of your work environment

The Kudos is a series of interlocking, flat panels that glide effortlessly along a track. With the added benefit of having the ability able to adjust room sizes in a matter of minutes, minimising outside sound interference within the room.

The Kudos makes spaces more versatile for multi-purpose environments that need to be quickly re-arranged, while maintaining optimal acoustic comfort.