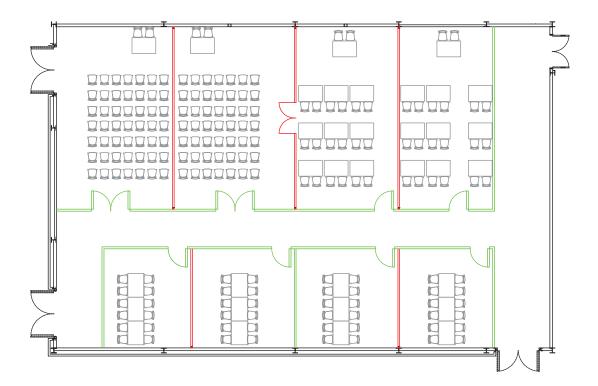

#### Infinite possibilities

The Kudos allows for numerous different room configurations