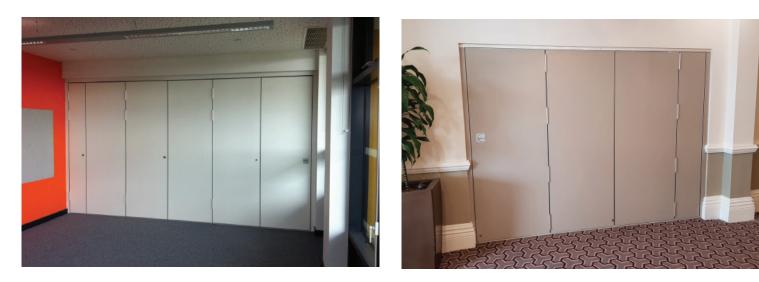

### **Kudos Sliding Folding Partition**

#### Partition walls that meet the needs of your work environment

The Kudos is a series of interlocking, flat panels that glide effortlessly along a track. With the added benefit of having the ability able to adjust room sizes in a matter of minutes, minimising outside sound interference within the room.

The Kudos makes spaces more versatile for multi-purpose environments that need to be quickly re-arranged, while maintaining optimal acoustic comfort.