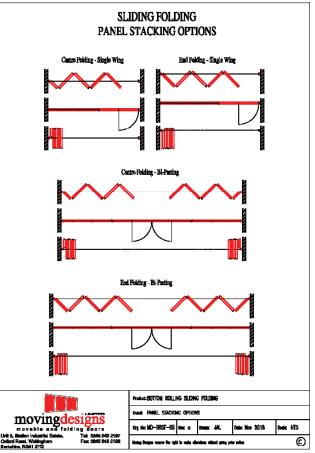

#### System Description

- Floor supported on a bottom roller track system with guide channel at top
- Alternatively, top hung
  with/without floor track
- Floor track features concealed fixings
- Robust aluminium frame construction for demanding environments
- Face operated espagnolette bolts lock wall securely in position
- Continuous contact sweep seals minimise sound transfer
- Single wing or bi-parting configurations
- Optional vision panels
- Leading element can act as a full height pass door
- Parking centrally or to one side of line track
- Acoustic rating of 38dB to 50dB

#### Track options

#### Infinite possibilities

The Kudos allows for numerous different room configurations