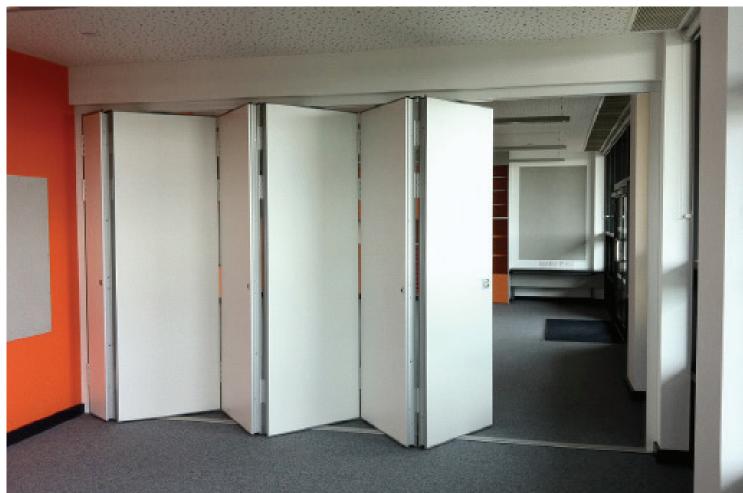

#### System Description

- Floor supported on a bottom roller track system with guide channel at top
- Alternatively, top hung
  with/without floor track
- Floor track features concealed fixings
- Robust aluminium frame construction for demanding environments
- Face operated espagnolette bolts lock wall securely in position
- Continuous contact sweep seals minimise sound transfer
- Single wing or bi-parting configurations
- Optional vision panels
- Leading element can act as a full height pass door
- Parking centrally or to one side of line track
- Acoustic rating of 38dB to 50dB

#### Infinite possibilities

The Kudos allows for numerous different room configurations