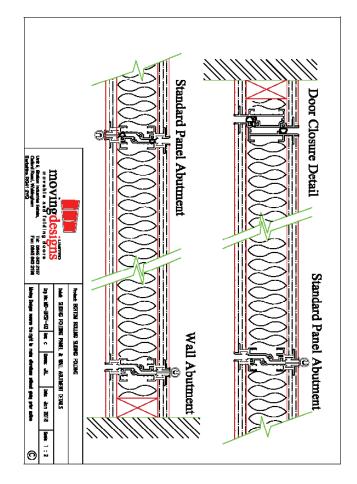

#### Infinite possibilities

The Kudos allows for numerous different room configurations