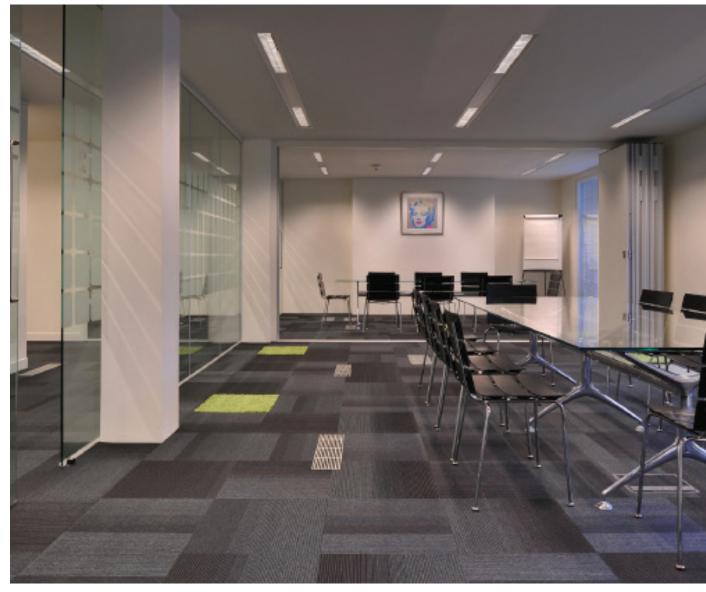

#### Setting the standard for the future

Imagine being able to negotiate your space to work to your advantage, having the ability to single-handedly transform a large area into multiple smaller spaces with minimal effort within a few moments. Now imagine the possibility of maximising your revenue through the use of sliding folding partitions, during the day hosting multiple functions simultaneously and, come evening time, the partitions are effortlessly stacked away and transformed into a large function room.

Our Kudos hinged sliding folding partitions, also known as folding walls, are UK manufactured to the highest specification. The Kudos offers many fantastic benefits whether it's dividing a school hall into two different multi-purpose areas for simultaneous physical activities, or splitting a large conference facility in smaller seminar rooms by sub-dividing these spaces with sliding folding partitions.

The Kudos is a robust system that is reliable, functional and offers superb acoustics properties. The Kudos adds flexibility and functionality to offices, hotels, meeting rooms, clubs and restaurants, leisure centres and educational establishments or wherever head fixings are restricted.