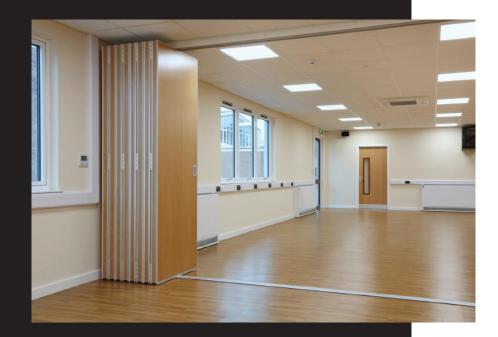

#### Partition walls that meet the needs of your work environment

The Kudos is a series of interlocking, flat panels that glide effortlessly along a track. With the added benefit of having the ability able to adjust room sizes in a matter of minutes, minimising outside sound interference within the room.

The Kudos makes spaces more versatile for multi-purpose environments that need to be quickly re-arranged, while maintaining optimal acoustic comfort.