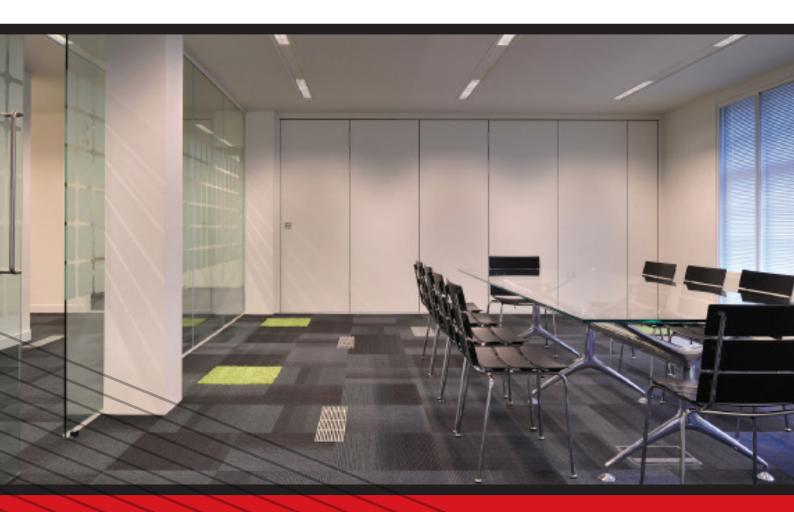

#### Creating an environment that looks as good as it sounds

How impressive would it be to optimise your space with minimal effort? Our Kudos hinged sliding folding partitions can either be top hung or floor supported. The manual operation offers a simplistic and low maintenance approach. Couple this with the strength of good acoustic values, the Kudos is an ideal choice for those areas having multiple functions or where rapid layout changes are required.

- Space management Sliding folding partitions offer an effective space solution for many environments including offices, educational establishments, sporting facilities, dining and entertainment facilities, religious centres, or retail areas.
- Smart use of space the sliding folding partition system incorporates a series of flat panels (each up to 900mm wide) that are hinged together to give a flush appearance when closed. They are a flexible solution for making the most of an interior space. Room sizes can be changed in a matter of moments to capitalise on the revenue potential of commercial space or simply create the most efficient use of floor space.
- Acoustics our systems are quick to operate and are available in a range of acoustic ratings from 38dB – 50dB which is achieved with a combination of acoustic infills.
- Operation sliding folding partition systems can be used as single units, or in pairs, operating with

The Kudos is a robust system that is reliable, functional and offers superb acoustics properties. The Kudos adds flexibility and functionality to offices, hotels, meeting rooms, clubs and restaurants, leisure centres and educational establishments or wherever head fixings are restricted.