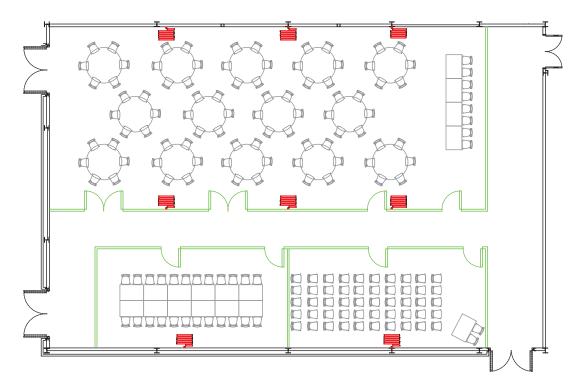

#### Infinite possibilities

The Kudos allows for numerous different room configurations