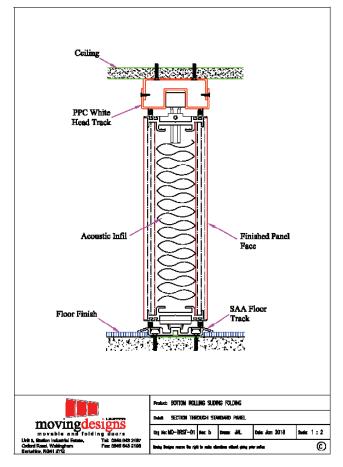

#### System Description

- Floor supported on a bottom roller track system with guide channel at top
- Alternatively, top hung
  with/without floor track
- Floor track features concealed fixings
- Robust aluminium frame construction for demanding environments
- Face operated espagnolette bolts lock wall securely in position
- Continuous contact sweep seals minimise sound transfer
- Single wing or bi-parting configurations
- Optional vision panels
- Leading element can act as a full height pass door
- Parking centrally or to one side of line track
- Acoustic rating of 38dB to 50dB