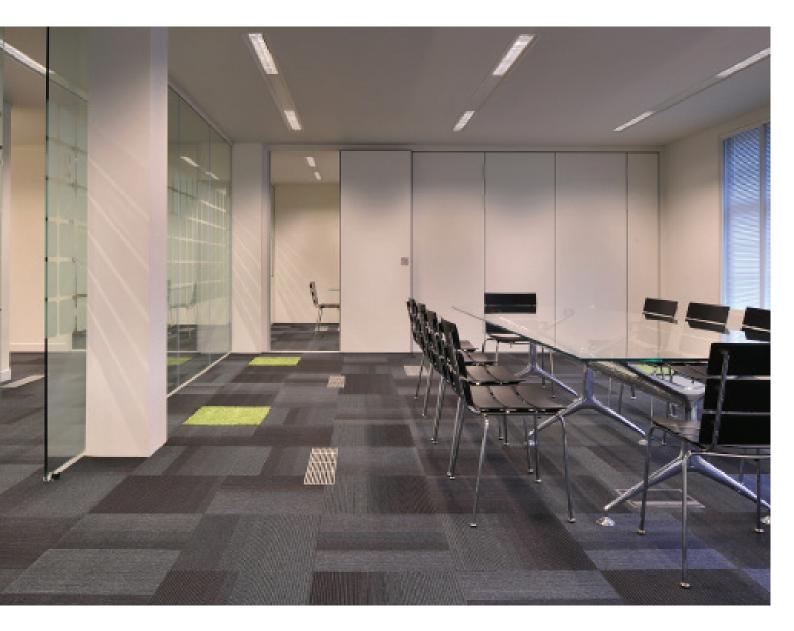

#### Creating an environment that looks as good as it sounds

How impressive would it be to optimise your space with minimal effort? Our Kudos hinged sliding folding partitions can either be top hung or floor supported. The manual operation offers a simplistic and low maintenance approach. Couple this with the strength of good acoustic values, the Kudos is an ideal choice for those areas having multiple functions or where rapid layout changes are required.

- Space management Sliding folding partitions offer an effective space solution for many environments including offices, educational establishments, sporting facilities, dining and entertainment facilities, religious centres, or retail areas.
- Smart use of space the sliding folding partition system incorporates a series of flat panels (each up to 900mm wide) that are hinged together to give a flush appearance when closed. They are a flexible solution for making the most of an interior space. Room sizes can be changed in a matter of moments to capitalise on the revenue potential of commercial space or simply create the most efficient use of floor space.
- Acoustics our systems are quick to operate and are available in a range of acoustic ratings from 38dB – 50dB which is achieved with a combination of acoustic infills.
- Operation sliding folding partition systems can be used as single units, or in pairs, operating with

The kudos sliding folding partition is the most cost effective and flexible solution for transforming spaces