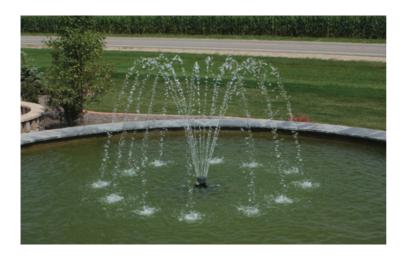

### Description;

This display consists of 12 arching streams.

# **Model Specifications;**

| Motor Rating | Power Rating | Display Ht. (m) | Display Dia. (m) |
|--------------|--------------|-----------------|------------------|
| 1/2HP        | 0.37KW       | 1.3             | 1.8              |