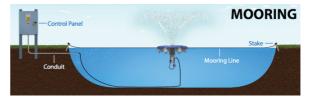

perating costs, operates in 510mm of water, reliable maintenance free motor, 3-year warranty, optional cable lengths, quick disconnects, optional controller.

# **Model Specifications;**

| Motor Rating | Power Rating | Display Ht. (m) | Display Dia. (m) |
|--------------|--------------|-----------------|------------------|
| 1/2HP        | 0.37KW       | 1.3             | 1.8              |

### Warranty;

This fountain is covered by a 3-year parts warranty and 3-year return to base labour warranty. The warranty does not cover serviceable parts after two years. Any damage caused by poor maintenance, careless handling, misuse, abuse or freezing will not be covered under warranty. Modification or repair by an unauthorised repair facility will void the warranty.

# **Anchoring Options;**