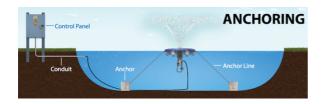

operating costs, operates in 510mm of water, reliable maintenance free motor, 3-year warranty, optional cable lengths, quick disconnects, optional controller.

# **Model Specifications;**

| Motor Rating | Power Rating | Display Ht. (m) | Display Dia. (m) |
|--------------|--------------|-----------------|------------------|
| 1/2HP        | 0.37KW       | 1.3             | 1.8              |

### Warranty;

This fountain is covered by a 3-year parts warranty and 3-year return to base labour warranty. The warranty does not cover serviceable parts after two years. Any damage caused by poor maintenance, careless handling, misuse, abuse or freezing will not be covered under warranty. Modification or repair by an unauthorised repair facility will void the warranty.

# **Anchoring Options;**