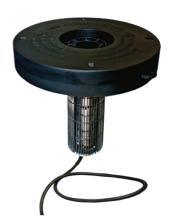

### **Key Features;**

Simple plug and play operation, minimal operating costs, operates in 510mm of water, reliable maintenance free motor, 3-year warranty, optional cable lengths, quick disconnects, optional controller.

# **Model Specifications;**

| Motor Rating | Power Rating | Display Ht. (m) | Display Dia. (m) |
|--------------|--------------|-----------------|------------------|
| 1/2HP        | 0.37KW       | 1.3             | 1.8              |