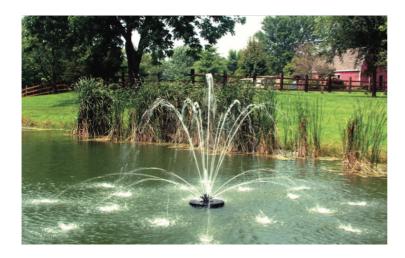

## Description;

This display is a three-tier pattern consisting of a central geyser surrounding by 8 reduced height arching streams which in turn are surrounded by 8 wide arching streams.

## **Model Specifications;**

| Motor Rating | Power Rating | Display Ht. (m) | Display Dia. (m) |
|--------------|--------------|-----------------|------------------|
| 1/2HP        | 0.37KW       | 1.5             | 3.7              |