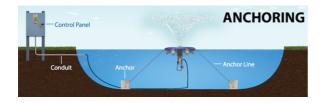

operating costs, operates in 510mm of water, reliable maintenance free motor, 3-year warranty, optional cable lengths, quick disconnects, optional controller.

## **Model Specifications;**

| Motor Rating | Power Rating | Display Ht. (m) | Display Dia. (m) |
|--------------|--------------|-----------------|------------------|
| 1/2HP        | 0.37KW       | 1.5             | 3.7              |

### Warranty;

This fountain is covered by a 3-year parts warranty and 3-year return to base labour warranty. The warranty does not cover serviceable parts after two years. Any damage caused by poor maintenance, careless handling, misuse, abuse or freezing will not be covered under warranty. Modification or repair by an unauthorised repair facility will void the warranty.

# **Anchoring Options;**