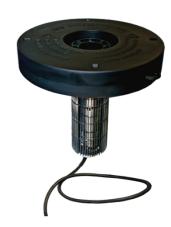

## **Key Features;**

Simple plug and play operation, minimal operating costs, operates in 510mm of water, reliable maintenance free motor, 3-year warranty, optional cable lengths, quick disconnects, optional controller.