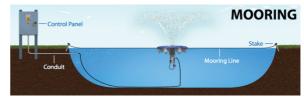

erating costs, operates in 510mm of water, reliable maintenance free motor, 3-year warranty, optional cable lengths, quick disconnects, optional controller.

## **Model Specifications;**

| Motor Rating | Power Rating | Display Ht. (m) | Display Dia. (m) |
|--------------|--------------|-----------------|------------------|
| 1/2HP        | 0.37KW       | 1.5             | 3.7              |

### Warranty;

This fountain is covered by a 3-year parts warranty and 3-year return to base labour warranty. The warranty does not cover serviceable parts after two years. Any damage caused by poor maintenance, careless handling, misuse, abuse or freezing will not be covered under warranty. Modification or repair by an unauthorised repair facility will void the warranty.

# **Anchoring Options;**