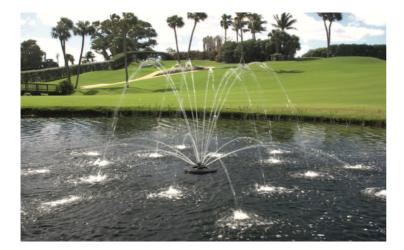

# Description;

This display consists of a lower tier with 8 low wide streams and an upper tier of 8 higher streams with a reduced diameter.

### Model Specifications;

| Motor Rating | Power Rating | Display Ht. (m) | Display Dia. (m) |
|--------------|--------------|-----------------|------------------|
| 1/2HP        | 0.37KW       | 1.5             | 3.0              |