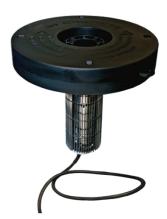

### **Key Features;**

Simple plug and play operation, minimal operating costs, operates in 510mm of water, reliable maintenance free motor, 2-year warranty, optional cable lengths, quick disconnects, optional controller.

### Model Specifications;

| Motor Rating | Power Rating | Display Ht. (m) | Display Dia. (m) |
|--------------|--------------|-----------------|------------------|
| 1/2HP        | 0.37KW       | 1.5             | 3.0              |