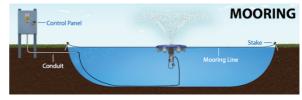

erating costs, operates in 510mm of water, reliable maintenance free motor, 3-year warranty, optional cable lengths, quick disconnects, optional controller.

## **Model Specifications;**

| Motor Rating | Power Rating | Display Ht. (m) | Display Dia. (m) |
|--------------|--------------|-----------------|------------------|
| 1/2HP        | 0.37KW       | 1.5             | 3.0              |

### Warranty;

This fountain is covered by a 3-year parts warranty and 3-year return to base labour warranty. The warranty does not cover serviceable parts after two years. Any damage caused by poor maintenance, careless handling, misuse, abuse or freezing will not be covered under warranty. Modification or repair by an unauthorised repair facility will void the warranty.

# **Anchoring Options;**