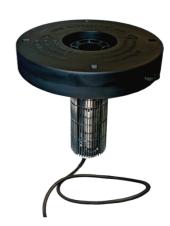

## **Key Features**;

Simple plug and play operation, minimal operating costs, operates in 510mm of water, reliable maintenance free motor, 3-year warranty, optional cable lengths, quick disconnects, optional controller.