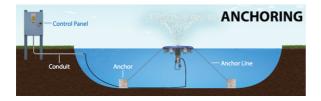

operating costs, operates in 510mm of water, reliable maintenance free motor, 3-year warranty, optional cable lengths, quick disconnects, optional controller.

## **Model Specifications;**

| Motor Rating | Power Rating | Display Ht. (m) | Display Dia. (m) |
|--------------|--------------|-----------------|------------------|
| 1/2HP        | 0.37KW       | 1.5             | 3.0              |

### Warranty;

This fountain is covered by a 3-year parts warranty and 3-year return to base labour warranty. The warranty does not cover serviceable parts after two years. Any damage caused by poor maintenance, careless handling, misuse, abuse or freezing will not be covered under warranty. Modification or repair by an unauthorised repair facility will void the warranty.

# **Anchoring Options;**