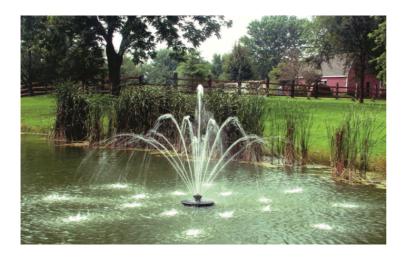

## Description;

This display is comprised of a central geyser surrounding by 8 reduced height arching streams which in turn are surrounded by 8 wide arching streams.

## **Model Specifications;**

| Motor Rating | Power Rating | Display Ht. (m) | Display Dia. (m) |
|--------------|--------------|-----------------|------------------|
| 1/2HP        | 0.37KW       | 1.5             | 3.0              |