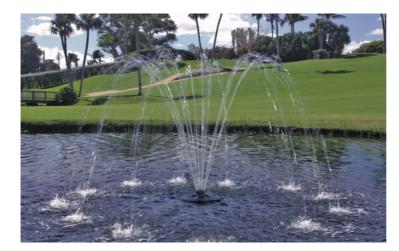

# Description;

This display consists of 12 arching streams.

### Model Specifications;

| Motor Rating | Power Rating | Display Ht. (m) | Display Dia. (m) |
|--------------|--------------|-----------------|------------------|
| 1/2HP        | 0.37KW       | 1.25            | 2.7              |