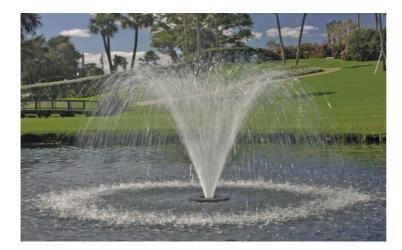

## Description;

This display is a conical fan.

#### **Key Features;**

Simple plug and play operation, minimal operating costs, operates in 510mm of water, reliable maintenance free motor, 3-year warranty, optional cable lengths, quick disconnects, optional controller.

#### Model Specifications;

| Motor Rating | Power Rating | Display Ht. (m) | Display Dia. (m) |
|--------------|--------------|-----------------|------------------|
| 1/2HP        | 0.37KW       | 1.5             | 3.7              |