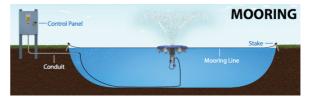

perating costs, operates in 510mm of water, reliable maintenance free motor, 3-year warranty, optional cable lengths, quick disconnects, optional controller.

## **Model Specifications;**

| Motor Rating | Power Rating | Display Ht. (m) | Display Dia. (m) |
|--------------|--------------|-----------------|------------------|
| 1/2HP        | 0.37KW       | 1.4             | 5.2              |

# Warranty;

This fountain is covered by a 3-year parts warranty and 3-year return to base labour warranty. The warranty does not cover serviceable parts after two years. Any damage caused by poor maintenance, careless handling, misuse, abuse or freezing will not be covered under warranty. Modification or repair by an unauthorised repair facility will void the warranty.

## **Anchoring Options;**