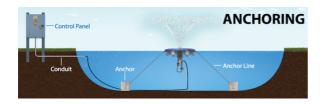

operating costs, operates in 510mm of water, reliable maintenance free motor, 3-year warranty, optional cable lengths, quick disconnects, optional controller.

## **Model Specifications;**

| Motor Rating | Power Rating | Display Ht. (m) | Display Dia. (m) |
|--------------|--------------|-----------------|------------------|
| 1/2HP        | 0.37KW       | 1.4             | 5.2              |

# Warranty;

This fountain is covered by a 3-year parts warranty and 3-year return to base labour warranty. The warranty does not cover serviceable parts after two years. Any damage caused by poor maintenance, careless handling, misuse, abuse or freezing will not be covered under warranty. Modification or repair by an unauthorised repair facility will void the warranty.

## **Anchoring Options;**