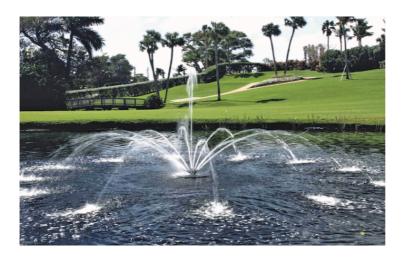

### Description;

This display consists of a central geyser surrounded by 12 wide arching streams.