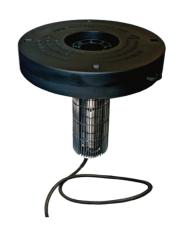

### **Key Features**;

Simple plug and play operation, minimal operating costs, operates in 510mm of water, reliable maintenance free motor, 3-year warranty, optional cable lengths, quick disconnects, optional controller.

## **Model Specifications;**

| Motor Rating | Power Rating | Display Ht. (m) | Display Dia. (m) |
|--------------|--------------|-----------------|------------------|
| 1/2HP        | 0.37KW       | 1.4             | 5.2              |