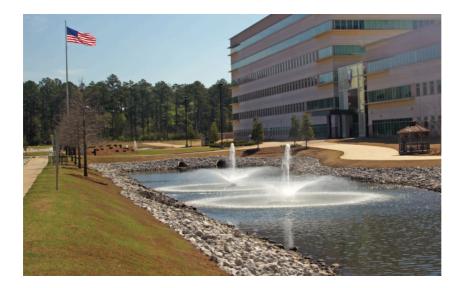

## Description;

This display consists of a centre geyser surrounded by a low, wide fan.