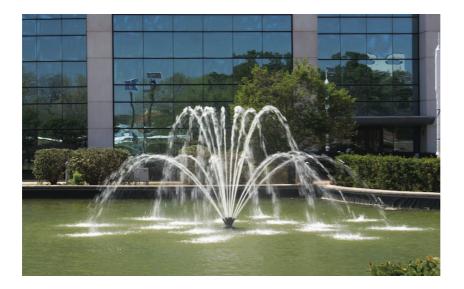

## Description;

This display consists of a top tier producing 8 high arching streams and a lower tier producing 8 streams of reduced height and increased diameter.