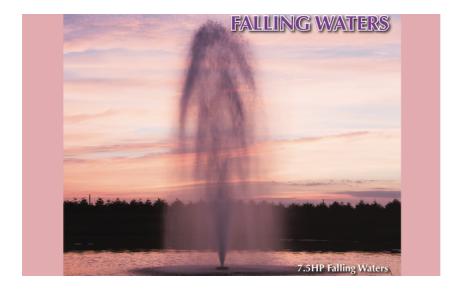

# Aqua Control Select Series 2 Falling Waters Stationary Fountain

# Description;

This display consists of a heavy, thick columnar shape.

## **Model Specifications;**

| Motor Rating | Power Rating | Display Ht. (m) | Display Dia. (m) | Pumping Rate | Min. Depth (m) | Min. Depth (m) |
|--------------|--------------|-----------------|------------------|--------------|----------------|----------------|
|              |              |                 |                  |              | Vert. Pump     | Horz. Pump     |
| 5HP          | 3.7KW        | 7.6             | 2.1              | 110 m3/h     | N/A            | 0.7            |
| 7.5HP        | 5.5KW        | 8.5             | 2.6              | 125 m3/h     | N/A            | 0.7            |