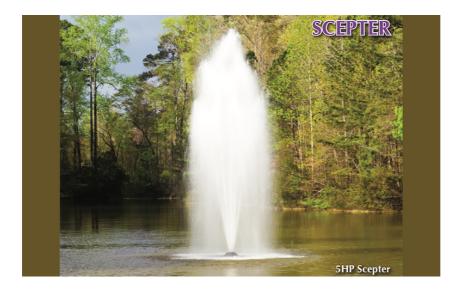

**Product Specification Document** 

HEATHLAND GROUP LIMITED

# Aqua Control Select Series 2 Scepter Stationary Fountain





# Description;

This display produces a heavy, thick geyser.

### **Key Features;**

High strength composite pump components, increased motor life due to lightweight propellers, high strength suction screen, quick disconnect control panel, 3-year warranty with optional 3-year extension, patent pending.

### **Model Specifications;**

| Motor Rating | Power Rating | Display Ht. (m) | Display Dia. (m) | Pumping Rate | Min. Depth (m) | Min. Depth (m) |
|--------------|--------------|-----------------|------------------|--------------|----------------|----------------|
|              |              |                 |                  |              | Vert. Pump     | Horz. Pump     |
| 1HP          | 0.75KW       | 2.7             | 2.1              | 60 m3/h      | 0.8            | N/A