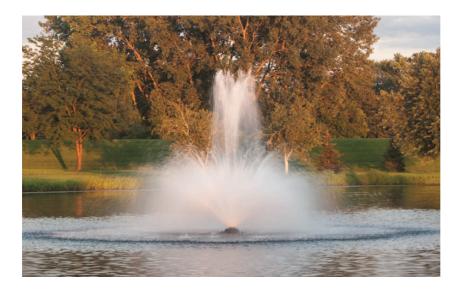

## Description;

This display consists of a lower tier of a heavy low fan, a middle tier of a higher, decreased diameter fan and an upper tier of a thick fanned centre stream.