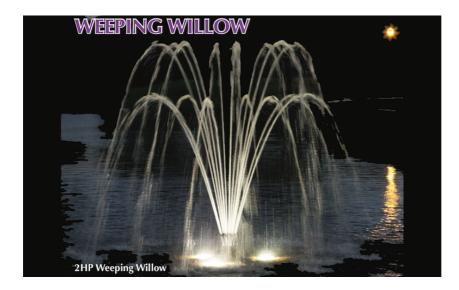

# Aqua Control Select Series 2 Weeping Willow Stationary Fountain

### Description;

This display consists of 8 high arching streams on the upper tier and 8 arching streams with decreased height on the lower tier.