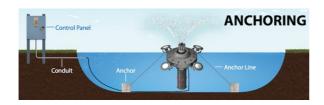

3/h     | 3.1            | 1.3            |
| 10HP         | 7.5KW        | 9               | 16               | 133 m3/h     | 3.1            | 1.3            |
| 15HP         | 11KW         | 11              | 20               | 147 m3/h     | 3.1            | 1.3            |
| 20HP         | 15KW         | 12              | 22               | 173 m3/h     | 3.1            | 1.3            |

# Warranty;

This fountain is covered by a 3-year parts warranty and 2-year return to base labour warranty. The warranty does not cover serviceable parts after two years. Any damage caused by poor maintenance, careless handling, misuse, abuse or freezing will not be covered under warranty. Modification or repair by an unauthorised repair facility will void the warranty.

## **Anchoring Options;**