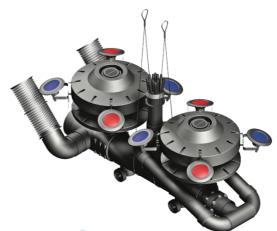

## **Key Features**;

Operable in as little as 1.3m, High strength composite suction screen, powder coated control panel, Interchangeable spray patterns, 3-year warranty with optional 2-year extension, vertical and horizontal configurations available.