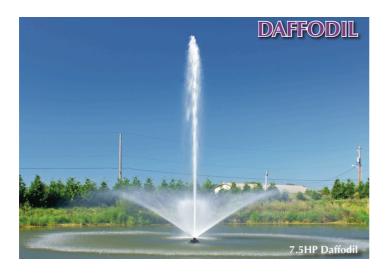

### Description;

This display consists of a centre geyser surrounded by a low, wide fan.

## **Model Specifications;**

| Motor Rating | Power Rating | Display Ht. (m) | Display Dia. (m) | Pumping Rate | Min. Depth (m) | Min. Depth (m) |
|--------------|--------------|-----------------|------------------|--------------|----------------|----------------|
|              |              |                 |                  |              | Vert. Pump     | Horz. Pump     |
| 7.5HP        | 5.5KW        | 8               | 14               | 102 m3/h     | 3.1            | 1.3            |
| 10HP         | 7.5KW        | 9               | 16               | 133 m3/h     | 3.1            | 1.3            |
| 15HP         | 11KW         | 11              | 20               | 147 m3/h     | 3.1            | 1.3            |
| 20HP         | 15KW         | 12              | 22               | 173 m3/h     | 3.1            | 1.3            |