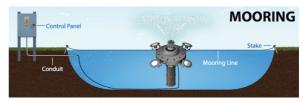

h     | 3.1            | 1.3            |
| 10HP         | 7.5KW        | 9               | 16               | 133 m3/h     | 3.1            | 1.3            |
| 15HP         | 11KW         | 11              | 20               | 147 m3/h     | 3.1            | 1.3            |
| 20HP         | 15KW         | 12              | 22               | 173 m3/h     | 3.1            | 1.3            |

# Warranty;

This fountain is covered by a 3-year parts warranty and 2-year return to base labour warranty. The warranty does not cover serviceable parts after two years. Any damage caused by poor maintenance, careless handling, misuse, abuse or freezing will not be covered under warranty. Modification or repair by an unauthorised repair facility will void the warranty.

## **Anchoring Options;**