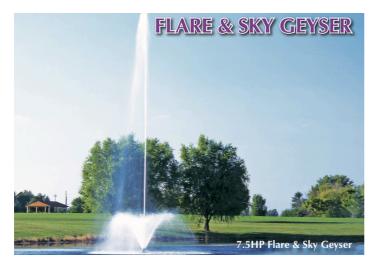

### Description;

This display is comprised of a central geyser surrounded by a low conical fan.

#### **Key Features;**

Operable in as little as 1.3m, High strength composite suction screen, powder coated control panel, Interchangeable spray patterns, 3-year warranty with optional 2-year extension, vertical and horizontal configurations available.

## Model Specifications;

| Motor Rating | Power Rating | Display Ht. (m) | Display Dia. (m) | Pumping Rate | Min. Depth (m) | Min. Depth (m) |
|--------------|--------------|-----------------|------------------|--------------|----------------|----------------|
|              |              |                 |                  |              | Vert. Pump     | Horz. Pump     |
| 7.5HP        | 5.5KW        | 10              | 10               | 82 m3/h      | 3.1            | 1.3            |
| 10HP         | 7.5KW        | 11              | 11               | 102 m3/h     | 3.1            | 1.3            |
| 15HP         | 11KW         | 13              | 13               | 123 m3/h     | 3.1            | 1.3            |
| 20HP         | 15KW         | 15              | 15               | 143 m3/h     | 3.1            | 1.3            |