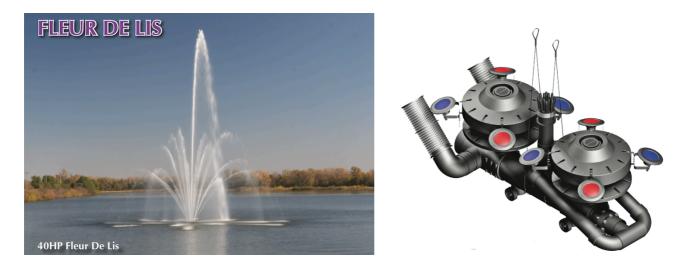

# Aqua Control Titan Series Fleur De Lis Floating Fountain

#### Description;

This display is comprised of a central geyser surrounding by 8 reduced height arching streams which in turn are surrounded by 8 wide arching streams.

#### **Key Features;**

Operable in as little as 1.3m, High strength composite suction screen, powder coated control panel, Interchangeable spray patterns, 3-year warranty with optional 2-year extension, vertical and horizontal configurations available.