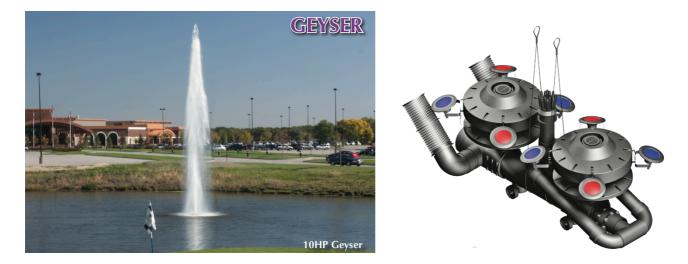

## Description;

This display is created from the merging of several vertical streams to create a wider geyser.

#### **Key Features;**

Operable in as little as 1.3m, High strength composite suction screen, powder coated control panel, Interchangeable spray patterns, 3-year warranty with optional 2-year extension, vertical and horizontal configurations available.

## Model Specifications;

| Motor Rating | Power Rating | Display Ht. (m) | Display Dia. (m) | Pumping Rate | Min. Depth (m) | Min. Depth (m) |
|--------------|--------------|-----------------|------------------|--------------|----------------|----------------|
|              |              |                 |                  |              | Vert. Pump     | Horz. Pump     |
| 7.5HP        | 5.5KW        | 11              | 1.3              | 82 m3/h      | 3.1            | 1.3            |
| 10HP         | 7.5KW        | 12              | 1.5              | 102 m3/h     | 3.1            | 1.3            |
| 15HP         | 11KW         | 14              | 2.0              | 123 m3/h     | 3.1            | 1.3            |
| 20HP         | 15KW         | 16              | 2.0              | 143 m3/h     | 3.1            | 1.3            |
| 25HP         | 18.5KW       | 18              | 2.0              | 163 m3/h     | 3.1            | 1.3            |
| 30HP         | 22KW         | 20              | 2.0              | 204 m3/h     | 3.1            | 1.3            |
| 40HP         | 30KW         | 22              | 3.0              | 245 m3/h     | 3.7            | 1.8            |