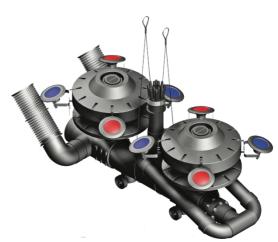

#### **Key Features;**

Operable in as little as 1.3m, High strength composite suction screen, powder coated control panel, Interchangeable spray patterns, 3-year warranty with optional 2-year extension, vertical and horizontal configurations available.