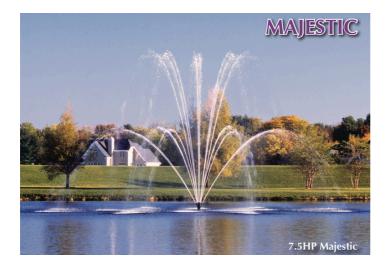

# Description;

This display consists of an upper tier of 6 high arching streams and a lower tier of 10 wide arching streams.

## Model Specifications;

| Motor Rating | Power Rating | Display Ht. (m) | Display Dia. (m) | Pumping Rate | Min. Depth (m) | Min. Depth (m) |
|--------------|--------------|-----------------|------------------|--------------|----------------|----------------|
|              |              |                 |                  |              | Vert. Pump     | Horz. Pump     |
| 7.5HP        | 5.5KW        | 8               | 22               | 82 m3/h      | 3.1            | 1.3            |
| 10HP         | 7.5KW        | 9               | 23               | 102 m3/h     | 3.1            | 1.3            |
| 15HP         | 11KW         | 10              | 25               | 123 m3/h     | 3.1            | 1.3            |
| 20HP         | 15KW         | 11              | 26               | 143 m3/h     | 3.1            | 1.3            |