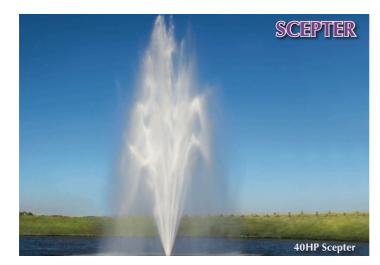

### Description;

This display produces a heavy, thick geyser.

## Model Specifications;

| Motor Rating | Power Rating | Display Ht. (m) | Display Dia. (m) | Pumping Rate | Min. Depth (m) | Min. Depth (m) |
|--------------|--------------|-----------------|------------------|--------------|----------------|----------------|
|              |              |                 |                  |              | Vert. Pump     | Horz. Pump     |
| 7.5HP        | 5.5KW        | 7               | 5                | 102 m3/h     | 3.1            | 1.3            |
| 10HP         | 7.5KW        | 8               | 5.5              | 123 m3/h     | 3.1            | 1.3            |
| 15HP         | 11KW         | 10              | 7                | 163 m3/h     | 3.1            | 1.3            |
| 20HP         | 15KW         | 12              | 8                | 184 m3/h     | 3.1            | 1.3            |
| 25HP         | 18.5KW       | 14              | 9                | 204 m3/h     | 3.1            | 1.3            |
| 30HP         | 22KW         | 16              | 11               | 225 m3/h     | 3.1            | 1.3            |
| 40HP         | 30KW         | 20              | 13               | 245 m3/h     | 3.7            | 1.8            |