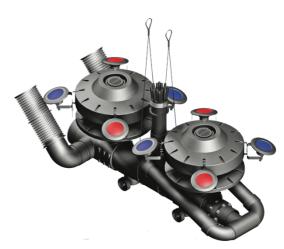

### **Key Features;**

Operable in as little as 1.3m, High strength composite suction screen, powder coated control panel, Interchangeable spray patterns, 3-year warranty with optional 2-year extension, vertical and horizontal configurations available.