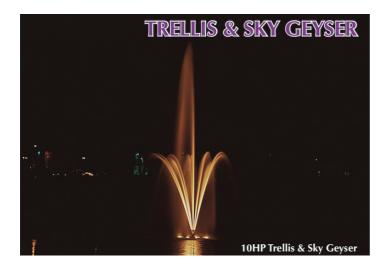

# Aqua Control

Titan Series Trellis & Sky Geyser Floating Fountain

# Description;

This display is a central geyser surrounded by 12 arching streams.