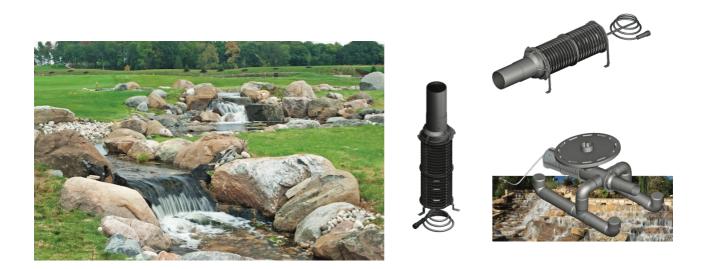

## Description;

This 7.5HP to 40HP product line is built using turbine pumps designed to produce very high flow (4,542LPM Max.) with higher head up to 45m or more.

### **Key Features;**

UV resistant flex hose (reinforced for pressure and durability), lighting options available, easy clean, high strength suction screens, electrical quick disconnect, low resistance non-spring valve design to prevent backflow.