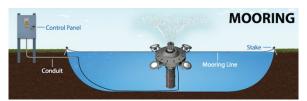

| 4.6              | 100 m3/h     | 1.1                          | 0.7                          |
| 5HP          | 3.7KW        | 6.7             | 7.9              | 110 m3/h     | N/A                          | 0.7                          |
| 7.5HP        | 5.5KW        | 7.3             | 9.3              | 125 m3/h     | N/A                          | 0.7                          |

# Warranty;

This fountain is covered by a 3-year parts warranty and 3-year return to base labour warranty. The warranty does not cover serviceable parts after two years. Any damage caused by poor maintenance, careless handling, misuse, abuse or freezing will not be covered under warranty. Modification or repair by an unauthorised repair facility will void the warranty.

## **Anchoring Options;**