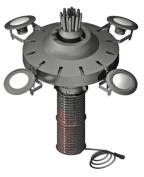

## **Key Features**;

High strength composite pump components, increased motor life due to lightweight propellers, high strength suction screen, quick disconnect control panel, 3-year warranty with optional 3-year extension, horizontal and vertical configurations available, extension tubes available with vertical configuration, patent pending.