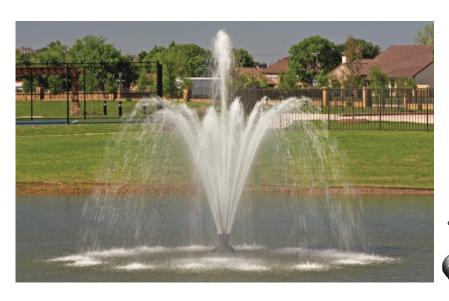

## Description;

This display consists of a high centre stream surrounded by a lower tier of 16 thick arching streams.