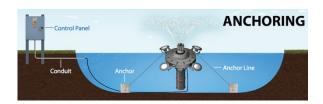

| 4.6              | 100 m3/h     | 1.1                          | 0.7                          |
| 5HP          | 3.7KW        | 6.7             | 7.9              | 110 m3/h     | N/A                          | 0.7                          |
| 7.5HP        | 5.5KW        | 7.3             | 9.3              | 125 m3/h     | N/A                          | 0.7                          |

# Warranty;

This fountain is covered by a 3-year parts warranty and 3-year return to base labour warranty. The warranty does not cover serviceable parts after two years. Any damage caused by poor maintenance, careless handling, misuse, abuse or freezing will not be covered under warranty. Modification or repair by an unauthorised repair facility will void the warranty.

## **Anchoring Options;**