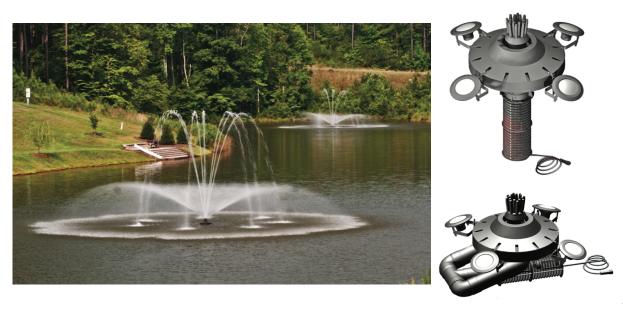

# Aqua Control Select Series 2 Lily Aerating Floating Fountain

# Description;

This display consists of an upper tier with 7 thick streams surrounded by a lower tier which is a wide diameter fan.

## **Key Features**;

High strength composite pump components, increased motor life due to lightweight propellers, high strength suction screen, quick disconnect control panel, 3-year warranty with optional 3-year extension, horizontal and vertical configurations available, extension tubes available with vertical configuration, patent pending.

## **Model Specifications;**

| Motor Rating | Power Rating | Display Ht. (m) | Display Dia. (m) | Pumping Rate | Min. Depth (m) | Min. Depth (m) |
|--------------|--------------|-----------------|------------------|--------------|----------------|----------------|
|              |              |                 |                  |              | Vert. Pump     | Horz. Pump     |
| 1HP          | 0.75KW       | 2.4             | 9.1              | 60 m3/h      | 0.8            | N/A            |
| 2HP          | 1.5KW        | 3.0             | 11.0             | 80 m3/h      | 1.1            | 0.7            |
| 3HP          | 2.2KW        | 4.3             | 12.2             | 100 m3/h     | 1.1            | 0.7            |
| 5HP          | 3.7KW        | 5.8             | 18.3             | 110 m3/h     | N/A            | 0.7            |
| 7.5HP        | 5.5KW        | 6.7             | 18.1             | 125 m3/h     | N/A            | 0.7            |