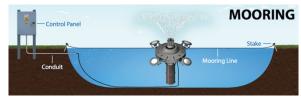

| 1.1            | 0.7            |
| 3HP          | 2.2KW        | 4.3             | 12.2             | 100 m3/h     | 1.1            | 0.7            |
| 5HP          | 3.7KW        | 5.8             | 18.3             | 110 m3/h     | N/A            | 0.7            |
| 7.5HP        | 5.5KW        | 6.7             | 18.1             | 125 m3/h     | N/A            | 0.7            |

### Warranty;

This fountain is covered by a 3-year parts warranty and 3-year return to base labour warranty. The warranty does not cover serviceable parts after two years. Any damage caused by poor maintenance, careless handling, misuse, abuse or freezing will not be covered under warranty. Modification or repair by an unauthorised repair facility will void the warranty.

# **Anchoring Options;**