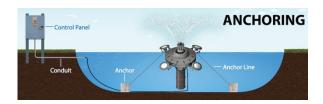

h      | 1.1            | 0.7            |
| 3HP          | 2.2KW        | 4.3             | 12.2             | 100 m3/h     | 1.1            | 0.7            |
| 5HP          | 3.7KW        | 5.8             | 18.3             | 110 m3/h     | N/A            | 0.7            |
| 7.5HP        | 5.5KW        | 6.7             | 18.1             | 125 m3/h     | N/A            | 0.7            |

### Warranty;

This fountain is covered by a 3-year parts warranty and 3-year return to base labour warranty. The warranty does not cover serviceable parts after two years. Any damage caused by poor maintenance, careless handling, misuse, abuse or freezing will not be covered under warranty. Modification or repair by an unauthorised repair facility will void the warranty.

# **Anchoring Options;**