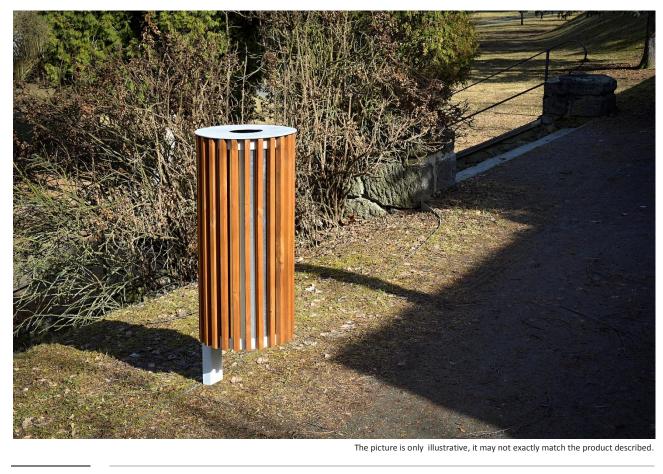

## ZET Litter bin

| Product<br>description | The construction is made of steel flame-cut parts 3 and 4 mm thick welded to leg from U profile 80x40 mm made up of galvanized steel structure treated with powder coating. The sheathing consists of solid wooden lamellas: 22 lamellas of rectangular shape of dimensions 21x26 mm and 1 lamella of rectangular shape of dimension 21x68 mm. There is a removable lid with a hole for trash of ø 128 mm. Inside of the litter bin there is a removable galvanized container 0,5 mm thick with a volume of 45 litres. |                        |
|------------------------|------------------------------------------------------------------------------------------------------------------------------------------------------------------------------------------------------------------------------------------------------------------------------------------------------------------------------------------------------------------------------------------------------------------------------------------------------------------------------------------------------------------------|------------------------|
| Material               | Construction: steel grade 11<br>Solid wood: wood pine ThermoWood®, tropical wood                                                                                                                                                                                                                                                                                                                                                                                                                                       | DOWNLOAD PDF SAMPLER > |
| Surface<br>treatment   | Galvanized steel treated with powder coating in colour variations: RAL 7016 (anthracite grey), RAL 9005 (jet black),<br>RAL 9006 (white aluminium), RAL 9007 (grey aluminium).<br>Other RAL shades according to RAL sampler on request only.<br>Tropical wood – treated with teak oil<br>Thermally modified wood pine ThermoWood® – penetration coating for wood with UV protection                                                                                                                                    |                        |
| Dimensions             | ø380×900 mm / 45 l / 22 kg                                                                                                                                                                                                                                                                                                                                                                                                                                                                                             |                        |
| Anchoring              | Anchoring is done with four stainless steel threaded rods M10 of length min. 100 mm and four nut cover caps M10 with a chemical anchor into concrete foundations prepared in advance.<br>A detailed drawing is available for download on the website for each particular product.                                                                                                                                                                                                                                      |                        |
|                        |                                                                                                                                                                                                                                                                                                                                                                                                                                                                                                                        |                        |