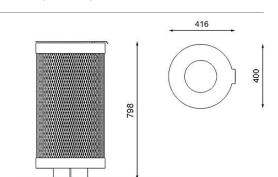

Other RAL shades according to RAL sampler on request only.

Dimensions

ø400×798 mm / 60 I

Anchoring

Anchoring is done with four stainless steel threaded rods M10 of length min. 200 mm and four nut cover caps M10 with a chemical anchor into concrete foundations prepared in advance.

A detailed drawing is available for download on the website for each particular product.