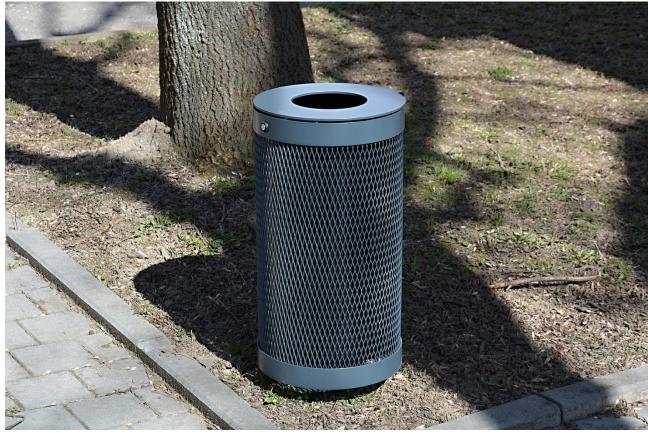

## **ROBUST Litter bin**

KRO4

The picture is only illustrative, it may not exactly match the product described.

Product description

The body of the litter bin is made up of galvanized steel structure treated with powder coating. The construction is made of steel flame-cut parts 4 and 6 mm thick and coarse stretched metal sheet. Inside of the litter bin there is a removable polypropylene container 5 mm thick with a volume of 60 litres. A lockable lid with a hole for trash protects an inner polypropylene removable container.

Material

Construction: steel grade 11

DOWNLOAD PDF SAMPLER >

Surface treatment

Galvanized steel treated with powder coating in colour variations: RAL 7016 (anthracite grey), RAL 9005 (jet black), RAL 9006 (white aluminium), RAL 9007 (grey aluminium).

Other RAL shades according to RAL sampler on request only.

Dimensions

ø400×798 mm / 60 I

Anchoring

Anchoring is done with four stainless steel threaded rods M10 of length min. 200 mm and four nut cover caps M10 with a chemical anchor into concrete foundations prepared in advance.