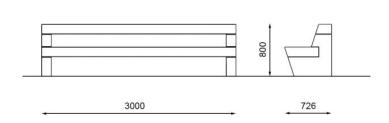

Dimensions

3000×726×800 mm / 290 kg

Anchoring

By its weight to the reinforced base. Precise positioning by the centering pin (14 mm roxor) into concreted foundations prepared in advance.

A detailed drawing is available for download on the website for each particular product.