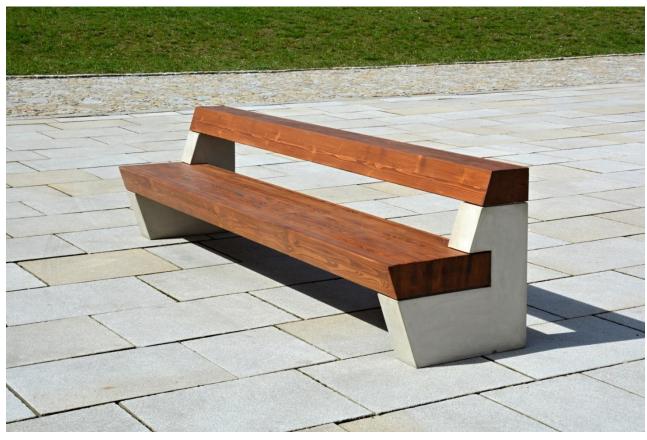

## **ROBUSTA Bench**

LRB1

The picture is only illustrative, it may not exactly match the product described.

Product description

Bench is made of concrete grade B. To the side rails are attached seat and backrest made from solid wood attached to the galvanized supporting structure with M12 threaded rods. The seat is made of glued solid wood with dimensions of  $556/478 \times 146$  mm, the backrest is made of glued solid wood as well with dimensions  $248/200 \times 146$  mm.

Material

Construction: concrete grade B, steel place thick 4 mm

Solid wood: spruce

DOWNLOAD PDF SAMPLER >

Surface treatment

Concrete shade Hot-dip galvanized

Spruce - two-layer impregnation and lacquer mixed with water with beeswax

Dimensions

3000×726×800 mm / 290 kg

Anchoring

By its weight to the reinforced base. Precise positioning by the centering pin (14 mm roxor) into concreted foundations prepared in advance.

A detailed drawing is available for download on the website for each particular product.