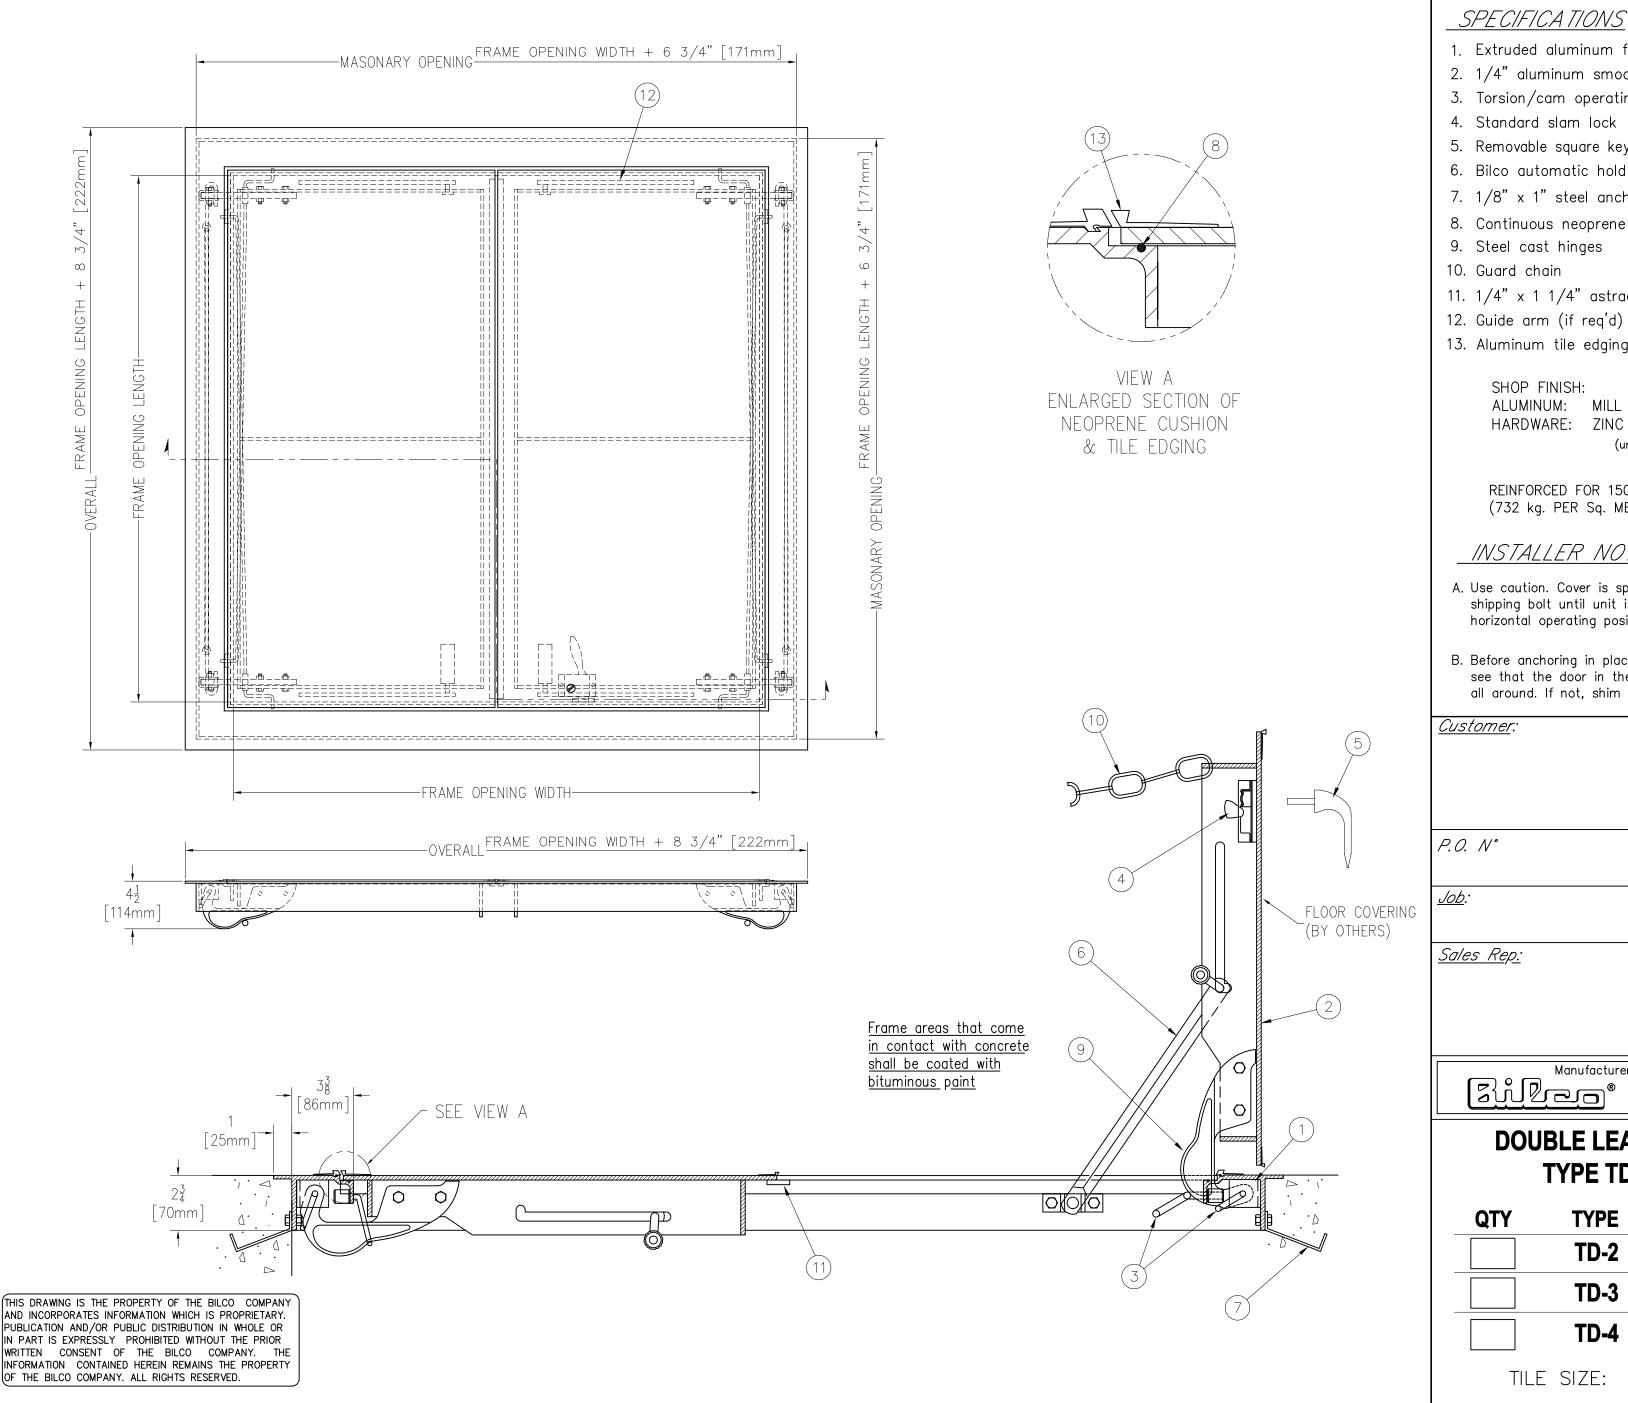

## SPECIFICA TIONS

- 1. Extruded aluminum frame
- 2. 1/4" aluminum smooth plate cover
- 3. Torsion/cam operating mechanism
- 4. Standard slam lock
- 5. Removable square key wrench
- 6. Bilco automatic hold open arm w/ red vinyl grip
- 7. 1/8" x 1" steel anchor strap
- 8. Continuous neoprene cushion
- 11. 1/4" x 1 1/4" astragal.
- 13. Aluminum tile edging around frame & cover.

ALUMINUM: MILL FINISH

HARDWARE: ZINC PLATED & CHROMATE SEALED

(unless otherwise specified)

REINFORCED FOR 150 Lbs. PER Sq. Ft. (732 kg. PER Sq. METER) LIVE LOAD

## INSTALLER NOTES:

- A. Use caution. Cover is spring loaded. Do not remove safety shipping bolt until unit is to be installed and in normal horizontal operating position.
- B. Before anchoring in place open and close door. Check to see that the door in the closed position rests on the frame all around. If not, shim under the frame at the proper corner.

## **DOUBLE LEAF ACCESS DOOR** TYPE TD - INTERIOR

| QTY | TYPE | SIZE<br>width x length                      |
|-----|------|---------------------------------------------|
|     | TD-2 | <b>4'-0" x 4'-0"</b><br>[1220mm] x [1220mm] |
|     | TD-3 | <b>4'-0" x 6'-0"</b><br>[1220mm] x [1830mm] |
|     | TD-4 | <b>5'-0" x 5'-0"</b> [1525mm] x [1525mm]    |

TILE SIZE:

□ 1/8" □3/16"